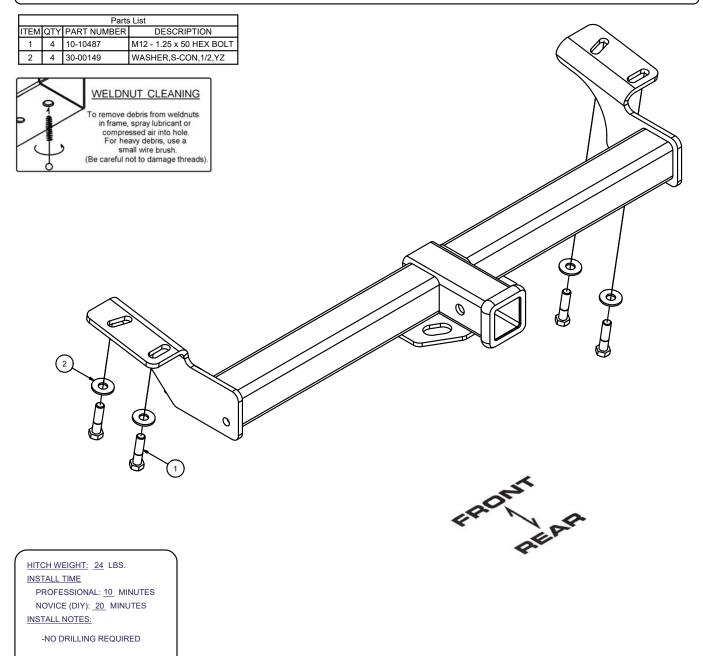

### **INSTALLATION STEPS**

- 1) Remove tow hooks if present.
- 2) Remove the two rearmost M12 fasteners from the vehicle frame. (both sides)
- 3) Raise the hitch into position and loosely reinstall the two M12 fasteners.
- 4) Tighten all fasteners. Torque fastener to 110 ft-lbs.