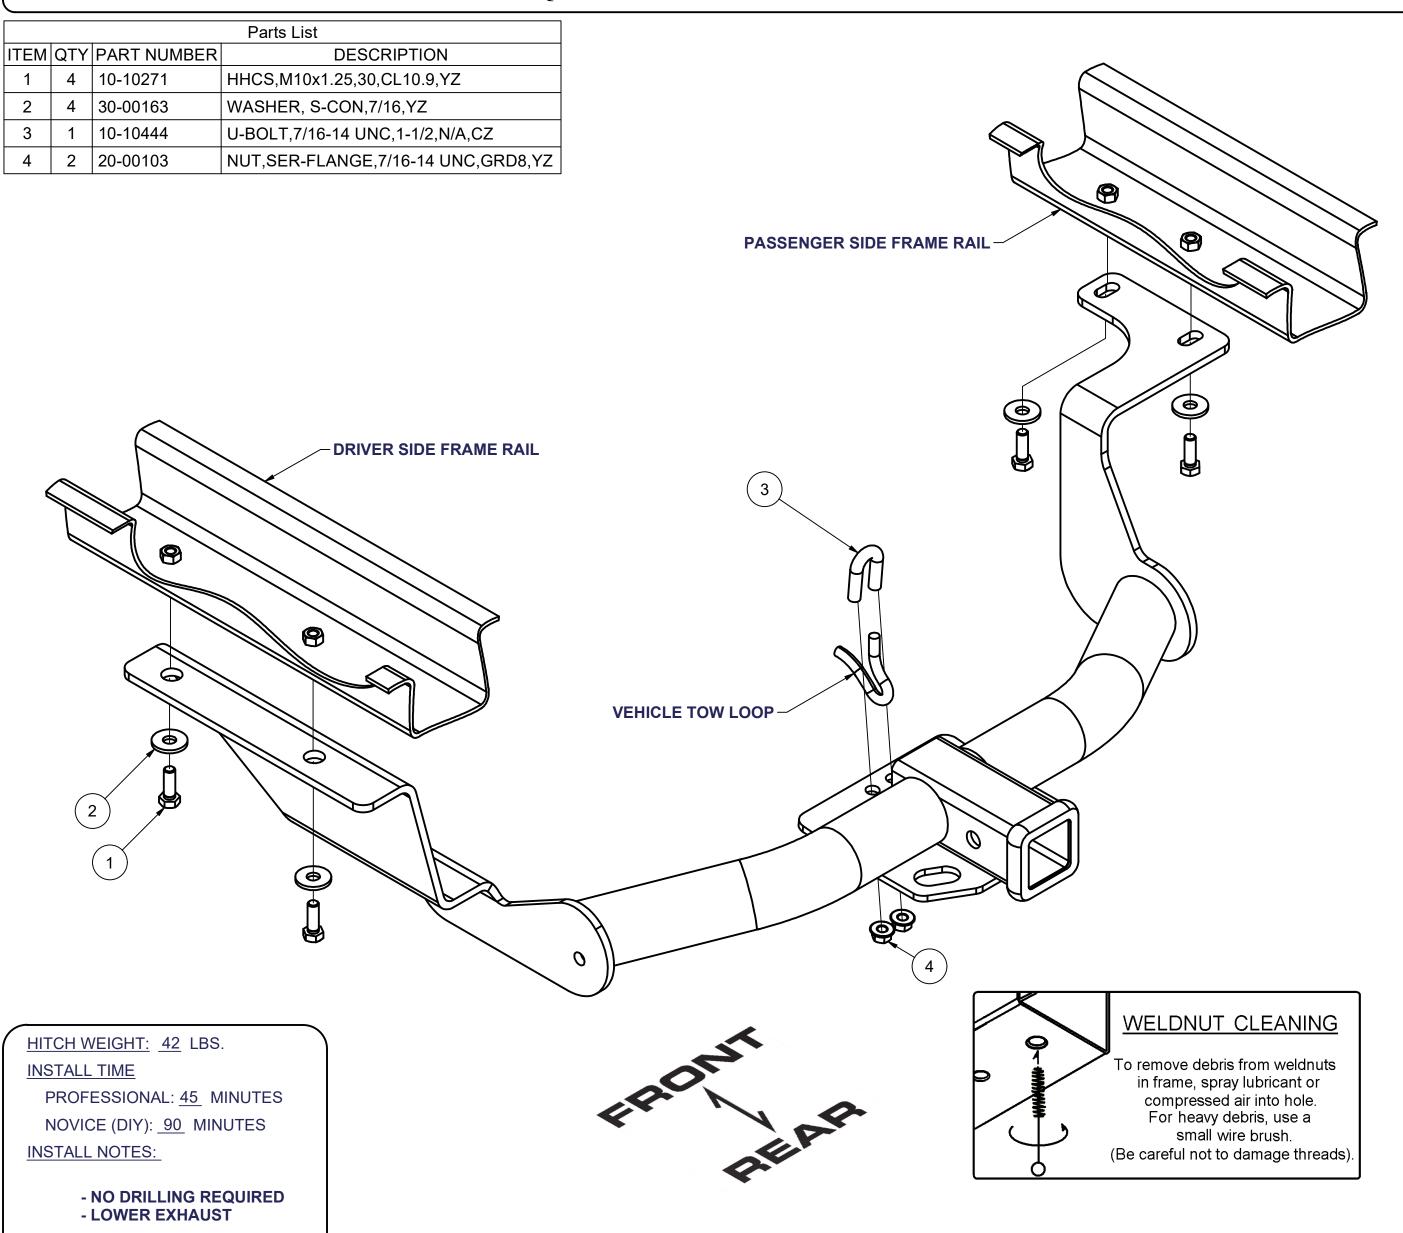

## **INSTALLATION STEPS**

- 1) Lower exhaust, (2) hangers above muffler.
- 2) Place ubolt into position through tow loop. Raise hitch into position, and install flange nuts onto u-bolt.
- 3) Install remaining fasteners as shown above.
- 4) Torque all 10mm fasteners to 49 lb-ft, and all 7/16" fasteners to 25 lb-ft.
- 5) Re-install exhaust hangers.