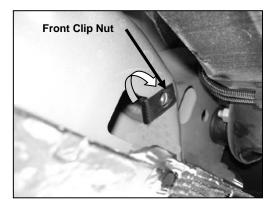

Head Bolt through tab on the Mounting Bracket and Tube Spacer and to Clip Nut (Figure 4). Do not tighten at this time.
- 5. Using the same procedure, align the middle and rear brackets with the mounting locations on the pinch weld. **Note.** The middle and rear brackets use the longer tube spacers, and all cradles should face the rear of the vehicle.
- 6. Once all three Mounting Brackets are partially mounted, carefully position driver Sidebar onto Mounting Brackets. Attach Sidebar to Mounting Brackets using (6) 8mmx 30mm Hex Head Bolts, (6) 8mm Lock Washers, and (6) 8mm Flat Washers (Figure 6). Do not tighten at this time.
- 7. Level and adjust Sidebar; then tighten all hardware at this time.
- 8. Do periodic inspections to the installation to make sure all hardware is secure and tight.





Figure 1

Figure2

6/5/07 (AM)



Figure 6