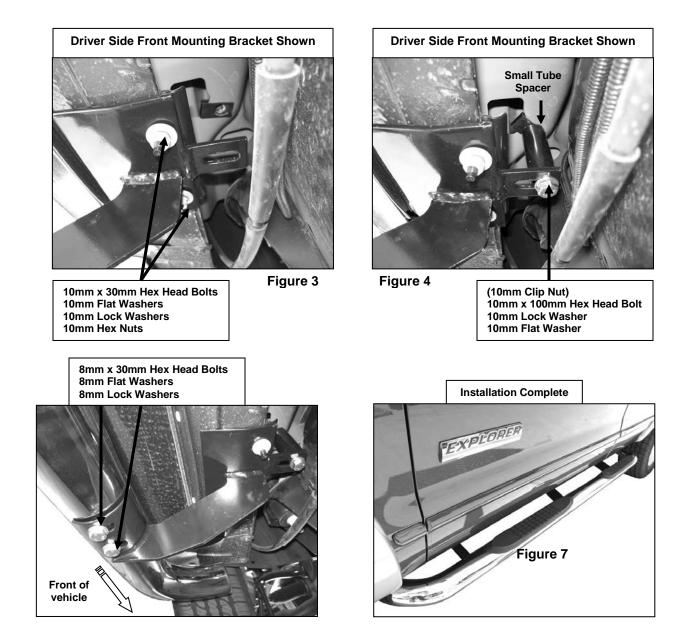

g Bracket and Tube Spacer and to Clip Nut (Figure 4). Do not tighten at this time.
- 5. Using the same procedure, align the middle and rear brackets with the mounting locations on the pinch weld. **Note.** The middle and rear brackets use the longer tube spacers, and all cradles should face the rear of the vehicle.
- 6. Once all three Mounting Brackets are partially mounted, carefully position driver Sidebar onto Mounting Brackets. Attach Sidebar to Mounting Brackets using (6) 8mmx 30mm Hex Head Bolts, (6) 8mm Lock Washers, and (6) 8mm Flat Washers (Figure 6). Do not tighten at this time.
- 7. Level and adjust Sidebar; then tighten all hardware at this time.
- 8. Do periodic inspections to the installation to make sure all hardware is secure and tight.





Figure 1

Figure2

6/5/07 (AM)



Figure 6