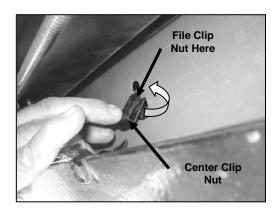

ad Bolt through tab on the Mounting Bracket and Tube Spacer and to Clip Nut (Figure 4). Do not tighten at this time.
- 5. Using the same procedure, align the middle and rear brackets with the mounting locations on the pinch weld. **Note.** The middle and rear brackets use the longer tube spacers, and all cradles should face the rear of the vehicle.
- 6. Once all three Mounting Brackets are partially mounted, carefully position driver Sidebar onto Mounting Brackets. Attach Sidebar to Mounting Brackets using (6) 8mmx 30mm Hex Head Bolts, (6) 8mm Lock Washers, and (6) 8mm Flat Washers (Figure 6). Do not tighten at this time.
- 7. Level and adjust Sidebar; then tighten all hardware at this time.
- 8. Do periodic inspections to the installation to make sure all hardware is secure and tight.





Figure 1

Figure2

6/5/07 (AM)



Figure 6