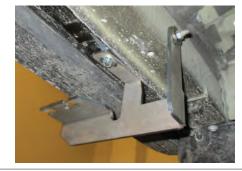

#### Step 3

Place the front passenger-side bracket onto the factory M8 bolt and secure with an M8 flat washer, lock washer and hex nut.

Secure the rocker mount tab with an M8 flat washer, lock washer and hex bolt.

### Step 5

Place the middle passenger-side bracket onto the vehicle and secure with an M10 hex nut, lock washer and flat washer.

Secure the rocker mount tab with an M8 bolt, flat washer and lock washer.

### Step 6

Locate the rear mounting points.

Remove the rubber plug and insert a in-pullnut.

Place the rear passenger-side bracket onto the factory M8 bolt and secure with an M8 flat washer, lock washer and hex nut.

Secure the rocker mount tab with an M8 flat washer, lock washer and hex bolt.

Snug the hardware, but do not fully tighten.