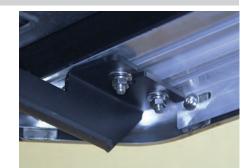

#### **Product Photo**

Starting on the passenger side, locate the three mounting locations underneath the vehicle.

**Note:** Each bracket is specific to a mounting location. Reference page 1 product image for correct locations.