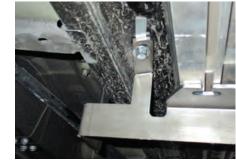

#### Step 3

Place the front passenger-side bracket onto the factory M8 bolt and secure with an M8 flat washer, lock washer and hex nut.

Secure the rocker mount tab with an M8 flat washer, lock washer and hex bolt.

### Step 5

Place the middle passenger-side bracket onto the vehicle and secure with an M10 hex nut, lock washer and flat washer.

Secure the rocker mount tab with an M8 bolt, flat washer and lock washer.