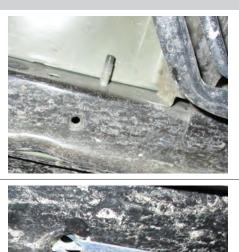

### Step 2

Locate the front mounting points.

Remove the rubber plug and insert a in-pullnut.

### Step 6

Locate the rear mounting points.

Remove the rubber plug and insert a in-pullnut.

Place the rear passenger-side bracket onto the factory M8 bolt and secure with an M8 flat washer, lock washer and hex nut.