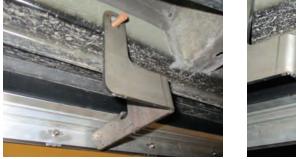

#### Step 3

Place the front passenger-side bracket onto the factory M8 bolt and secure with an M8 flat washer, lock washer and hex nut.

Secure the rocker mount tab with an M8 flat washer, lock washer and hex bolt.

### Step 5

Place the middle passenger-side bracket onto the vehicle and secure with an M10 hex nut, lock washer and flat washer.

Secure the rocker mount tab with an M8 bolt, flat washer and lock washer.

### Step 6

Locate the rear mounting points.

Remove the rubber plug and insert a in-pullnut.

Place the rear passenger-side bracket onto the factory M8 bolt and secure with an M8 flat washer, lock washer and hex nut.