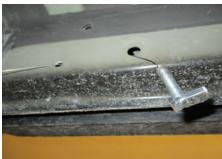

### Step 2

Locate the front mounting points.

Remove the rubber plug and insert a in-pullnut.