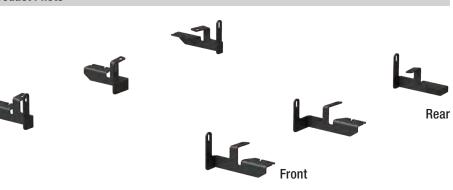

#### **Product Photo**

Starting on the passenger side, locate the three mounting locations underneath the vehicle.

**Note:** Each bracket is specific to a mounting location. Reference page 1 product image for correct locations.