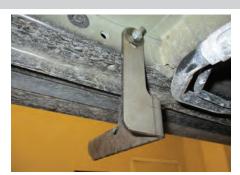

#### **Product Photo**

Starting on the passenger side, locate the three mounting locations underneath the vehicle.

**Note:** Each bracket is specific to a mounting location. Reference page 1 product image for correct locations.