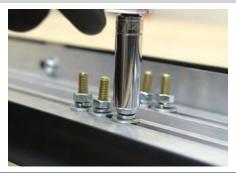

#### Step 9

Attach the running board to the brackets using six M8 bolts,

lock washers, flat washers and nuts.

Snug the hardware, but do not fully tighten.