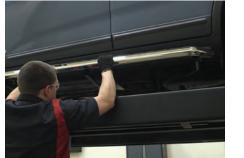

#### Step 8

Remove the M8 nuts, lock washers and flat washers from the running board.

Place the running board onto the brackets and align the M8 bolts with the slots in the brackets on the vehicle.

#### Step 9

Attach the running board to the brackets using six M8 bolts,

lock washers, flat washers and nuts.

Snug the hardware, but do not fully tighten.