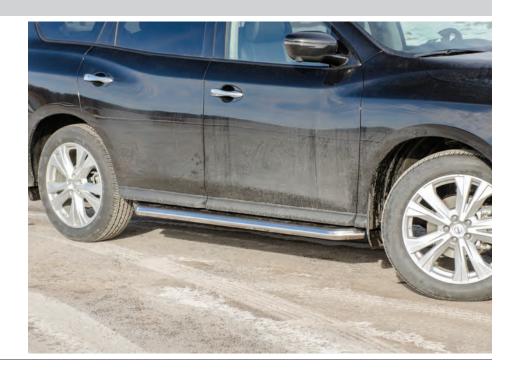

#### **Product Photo**

Repeat steps 1 through 10 on the passenger side of the vehicle.

Congratulations on the installation of your new ARIES AeroTread<sup>™</sup> running boards.

With the running boards installed, periodic inspections should be performed to ensure all mounting hardware remains tight.