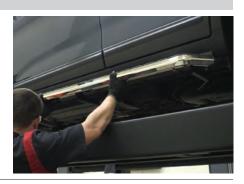

#### Step 8

Remove the M8 nuts, lock washers and flat washers from the running board.

Place the running board onto the brackets and align the M8 bolts with the slots in the brackets on the vehicle.

#### Step 10

Adjust and level the running board, centering it between the front and rear wheel wells.

With the running board in position, it is recommended to tighten all brackets to the vehicle first, followed by the running board connections.