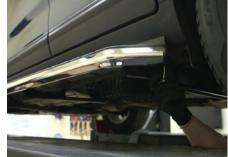

#### Step 10

Adjust and level the running board, centering it between the front and rear wheel wells.

With the running board in position, it is recommended to tighten all brackets to the vehicle first, followed by the running board connections.