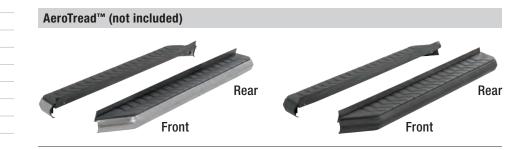

#### **Product Photo**

#### Parts List

| i ui                             |                                   |  |
|----------------------------------|-----------------------------------|--|
| 1                                | Driver / left running board*      |  |
| 1                                | Passenger / right running board*  |  |
| 1                                | Driver / left bracket, front      |  |
| 1                                | Driver / left bracket, middle     |  |
| 1                                | Driver / left bracket, rear       |  |
| 1                                | Passenger / right bracket, front  |  |
| 1                                | Passenger / right bracket, middle |  |
| 1                                | Passenger / right bracket, rear   |  |
| 6                                | In-pullnut, M8                    |  |
| 6                                | Hex bolt, M8                      |  |
| 10                               | Flat washer, M8                   |  |
| 10                               | Lock washer, M8                   |  |
| 4                                | Hex nut, M8                       |  |
| 2                                | Fishwire, M10                     |  |
| 2                                | Bolt plate, M10                   |  |
| 2                                | Flat washer, M10                  |  |
| 2                                | Lock washer, M10                  |  |
| 2                                | Hex nut, M10                      |  |
| 2                                | Plastic bolt retainer, M10        |  |
| * Running boards sold separately |                                   |  |
|                                  |                                   |  |