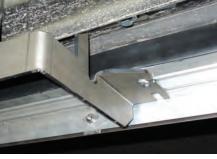

#### Step 8

Remove the M8 nuts, lock washers and flat washers from the running board.

Place the running board onto the brackets and align the M8 bolts with the slots in the brackets on the vehicle.

#### Step 9

Attach the running board to the brackets using six M8 bolts,

lock washers, flat washers and nuts.

Snug the hardware, but do not fully tighten.