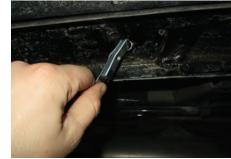

### Step 2

Locate the front mounting points.

Remove the rubber plug and insert a in-pullnut.