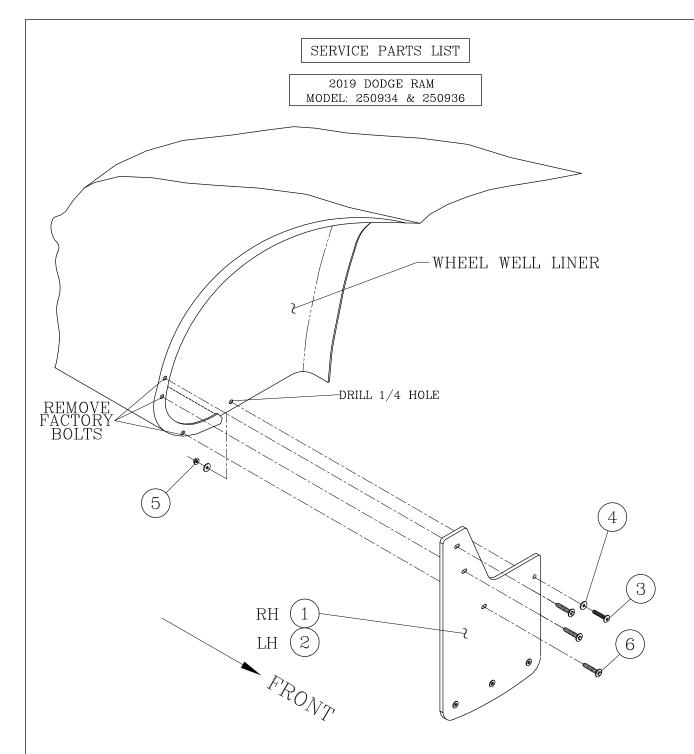

## VEHICLE APPLICATION: MODEL 250934 (12" X 20") FRONT MUDGUARDS MODEL 250936 (12" X 23") FRONT MUDGUARDS 2019 AND NEWER DODGE RAM 1500 SERIES TRUCKS

- 1. READ INSTRUCTIONS COMPLETELY AND CHECK TO MAKE SURE THAT ALL REQUIRED PARTS (LISTED ON SERVICE PARTS LIST) ARE ON HAND BEFORE STARTING THE INSTALLATION.
- 2. INSTALL THE MUDGUARDS AS FOLLOWS:
  - 2.1. REMOVE THE HEX HEAD FACTORY FENDER BOLT FROM THE OUT SIDE OF THE FENDER AS SHOWN IN FIG 1.
  - 2.2. POSITION THE MUDGUARD AGAINST THE WHEEL WELL FLANGE AND INSTALL (3) SCREWS (ITEM #6) IN TO THE FACTORY HOLES.
  - 2.3. WITH THE MUD GUARD IN PLACE DRILL ¼ HOLE ON THE INSIDE OF THE WHEEL LINER AS SHOWN IN FIG 1.
  - 2.4. INSTALL THE BOLT (ITEM #3) WITH A WASHER (ITEM #5) ON EACH SIDE OF THE MUD GUARD AND WHEEL LINER SECURE WITH THE NUT (ITEM#4).
  - 2.5. REPEAT FOR THE OPPOSITE SIDE.

fig.1

FRONT INSTALLATION
RIGHT (PASSENGER) SIDE SHOWN

| ITEM                                 | QTY                                  | DESCRIPTION                                                                                                                                                                                                                                 |
|--------------------------------------|--------------------------------------|---------------------------------------------------------------------------------------------------------------------------------------------------------------------------------------------------------------------------------------------|
| 1<br>2<br>1<br>2<br>3<br>4<br>5<br>6 | 1<br>1<br>1<br>1<br>2<br>2<br>4<br>6 | MUDGUARD-RUBBER, 20" RAM,RH MUDGUARD-RUBBER, 20" RAM,LH MUDGUARD-RUBBER, 23" RAM,RH MUDGUARD-RUBBER, 23" RAM,LH SCREW- BTN HD SOC, SST, 1/4-20 X 1.0" NUT-HEX,NYL, 1/4-20,SST WSHR-FNDR, 1/4 X1, SST,18-8,BZP SCR-SEMS,7MMHH,M4.2-1.41X30MM |