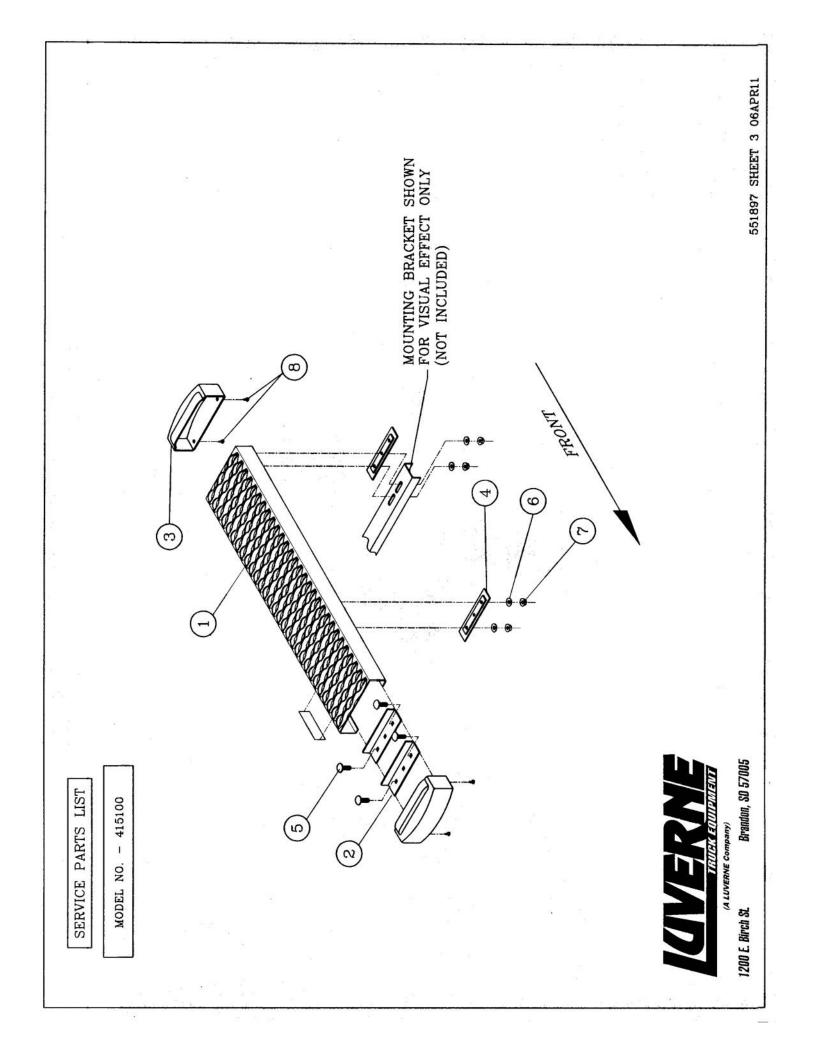

### INSTALLATION INSTRUCTIONS AND PARTS LIST MODEL 415100, 36" & 98" GRIP STEPS (BOARDS ONLY)

- 1. READ INSTRUCTIONS COMPLETELY AND CHECK TO MAKE SURE THAT ALL REQUIRED PARTS (LISTED ON THE SERVICE PARTS LIST) ARE ON HAND BEFORE STARTING THE INSTALLATION.
- 2. FOLLOW THE INSTRUCTIONS INCLUDED WITH THE SPECIFIC BRACKET PACKAGE THAT YOU ARE USING TO MOUNT THE BRACKETS TO YOUR VEHICLE.
- 3. STEP ASSEMBLY:
  - 3.1 BEFORE ATTACHING THE GRIP STEPS TO THE BRACKETS, SLIDE THE APPROPRIATE NUMBERS OF SUPPORT BRACES (ITEM #2) INTO THE CHANNEL OF THE STEP (ITEM #1).
  - 3.2 SLIDE THE END CAP (ITEM #3) OVER THE FRONT AND REAR OF EACH STEP. USING THE SUPPLIED #8 X ½" SELF-DRILLING TEK SCREW (ITEM #8); SCREW THE END CAP TO THE BOTTOM OF THE STEP.
- 4. ATTACHING THE STEP TO THE MOUNTING BRACKETS:
  - 4.1 SET THE STEP ON THE MOUNTING BRACKETS, AND SLIDE EACH SUPPORT BRACE OVER THE TOP OF EACH MOUNTING BRACKET. ATTACH THE FLAT SPACER PLATE (ITEM #4) TO THE BOTTOM OF THE STEP, BETWEEN THE SUPPORT BRACE, AND THE TOP OF THE MOUNTING BRACKET.
  - 4.2 USING THE SUPPLIED 5/16-18 x 1" CARRIAGE BOLT, WASHER, AND FLANGE NUTS, (ITEM # 5, 6, 7), ATTACH THE STEP ASSEMBLY, FLAT SPACER PLATE AND MOUNTING BRACKET.
  - 4.3 SET THE STEP PLATE IN THE CORRECT POSITION AND TIGHTEN ALL FASTENERS. TORQUE ALL 5/16" FASTENERS TO 19 LB FT.

| ITEM | PART NO. | QTY | DESCRIPTION                                 |
|------|----------|-----|---------------------------------------------|
| 1    | 551699   | 1   | EXTRUSION-AL, 36.00, GRIP STEP, BLK, 415100 |
| 1,   | 551888   | 1   | EXTRUSION-AL,98.00, GRIP STEP, BLK, 415100  |
| 2    | 551296   | 7   | SUPPORT BRACE, UPPER, GALV                  |
| 3    | 551394   | 4   | CAP-END, GRIP STEP, BLACK, PLASTIC          |
| 4    | 551298   | 7   | SPACER PLATE, LOWER, BLACK                  |
| 5    | 108683   | 14  | BOLT-CRG,5/16-18 X 1.0", SST                |
| 6    | 101369   | 14  | WASHER-FLAT,5/16,SST                        |
| 7    | 102680   | 14  | NUT-SERR FLG,HX,SST,WX,5/16-18              |
| 8    | 107958   | 8   | SCR-TEK #8-18 X 1/2",SST,BLK                |

## SERVICE PARTS LIST

551897 SHEET 1 OF 3 06APR11