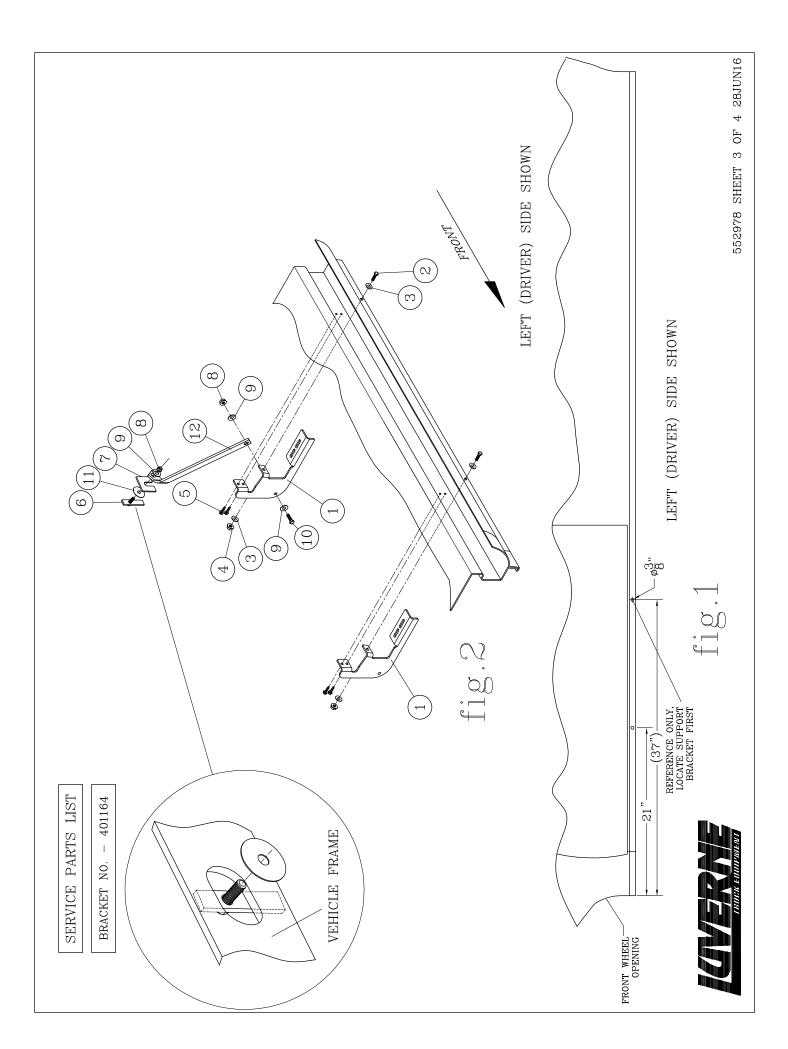

#### 401164 GRIP STEP BRACKETS SHORT/LONG

2011 NISSAN NV VANS

READ INSTRUCTIONS COMPLETELY AND CHECK TO MAKE SURE THAT ALL REQUIRED PARTS (LISTED ON SERVICE PARTS LIST) ARE ON HAND BEFORE STARTING THE INSTALLATION.

#### DRIVER SIDE INSTALLATION

- 1. DRILL (1) 3/8" DIAMETER HOLE THROUGH THE MIDDLE OF THE PINCH WELD FOR THE BOTTOM MOUNTING HOLE. SEE **FIG.1** TO MARK THE LOCATION FOR THE FRONT BRACKET WHICH IS MEASURED FROM THE FRONT WHEEL WELL OPENING.
- 2. ASSEMBLE THE SUPPORT BRACKET ASSEMBLY AS SHOWN IN **FIG.2** AND INSERT INTO THE NEAREST FRAME OPENING TO THE RECOMMENDED REAR BRACKET LOCATION (SEE **FIG.1**).
- 3. USING A 3/8"-16 X 0.75" BOLT, TWO 3/8" FLAT WASHERS, AND A 3/8"-16 FLANGE NUT (ITEMS #8, 9, 10) ATTACH THE REAR BRACKET TO THE SUPPORT BRACKET ASSEMBLY; DO NOT TIGHTEN AT THIS TIME. HOLD THE BRACKET UP TO THE VEHICLE AS SHOWN AND MARK THE BOTTOM HOLE LOCATION ON THE PINCH WELD. DRILL (1) 3/8" DIAMETER HOLE THROUGH THE MIDDLE OF THE PINCH WELD AT THIS LOCATION.
- 4. HOLD TWO OF THE BRACKETS (ITEM #1) UP TO THE VEHICLE AS SHOWN SECURING THEM WITH A 5/16-18X1.0 BOLT, FLANGE NUT, AND 2 WASHERS (ITEMS #2, 3, 4). TIGHTEN THESE FASTENERS DOWN ENSURING THAT THEY ARE LEVEL WITH THE VEHICLE.
- 5. WITH THE (2) BRACKETS IN PLACE AND WITH THE UPPER SURFACE IN CONTACT WITH THE VEHICLE, USE THE TOP (2) HOLES IN THE BRACKET AS A GUIDE AND DRILL (2) 5/32" HOLES THROUGH THE INNER ROCKER PANEL FOR EACH BRACKET. INSTALL THE 1/4" X 3/4" SELF TAPPING SCREWS (ITEM #5) **USE CARE NOT TO OVER TIGHTEN.**
- 6. TIGHTEN ALL SUPPORT BRACKET FASTENERS ON THE REAR BRACKET.

552978 SHEET 1 OF 4 28JUN16

13. ATTACHING THE STEP ASSEMBLY:

PLEASE REVIEW THE INSTALLATION INSTRUCTIONS THAT ARE INCLUDED IN YOUR STEP ASSEMBLY FOR SPECIFIC DETAILS.

| ITEM | PART NO. | QTY | DESCRIPTION                                      |
|------|----------|-----|--------------------------------------------------|
| 1    | 552131   | 6   | BRKT- MTG, NISSAN NV, GRIP STEPS                 |
| 2    | 106997   | 6   | SCREW- HEX HEAD CAP, 5/16_18 UNC X 1.00".SST,BZP |
| 3    | 106998   | 12  | WSHR-FL, 5/16, SST,BZP                           |
| 4    | 106996   | 6   | NUT-SERRATED FLANGE, 5/16-18,SST,BZP             |
| 5    | 100004   | 12  | SCREW- HEX HEAD SELF TAPPING,1/4" X 3/4", ZP     |
| 6    | 552771   | 3   | T-BOLT WELDMENT                                  |
| 7    | 551085   | 3   | PLATE-SPACER, BZP                                |
| 8    | 106995   | 12  | NUT-SERRATED FLANGE, 3/8"-16, SST, BZP           |
| 9    | 106962   | 9   | WASHER-FLAT, 3/8", BZP                           |
| 10   | 107866   | 3   | SCREW- HEX HEAD, 3/8"-16 X 0.75", BZP            |
| 11   | 108442   | 3   | WASHER-NYLON, .360" X 1.5" X .032", BLACK        |
| 12   | 552810   | 1   | SUPPORT BRACKET – LH                             |
| 13   | 552811   | 1   | SUPPORT BRACKET – RH                             |