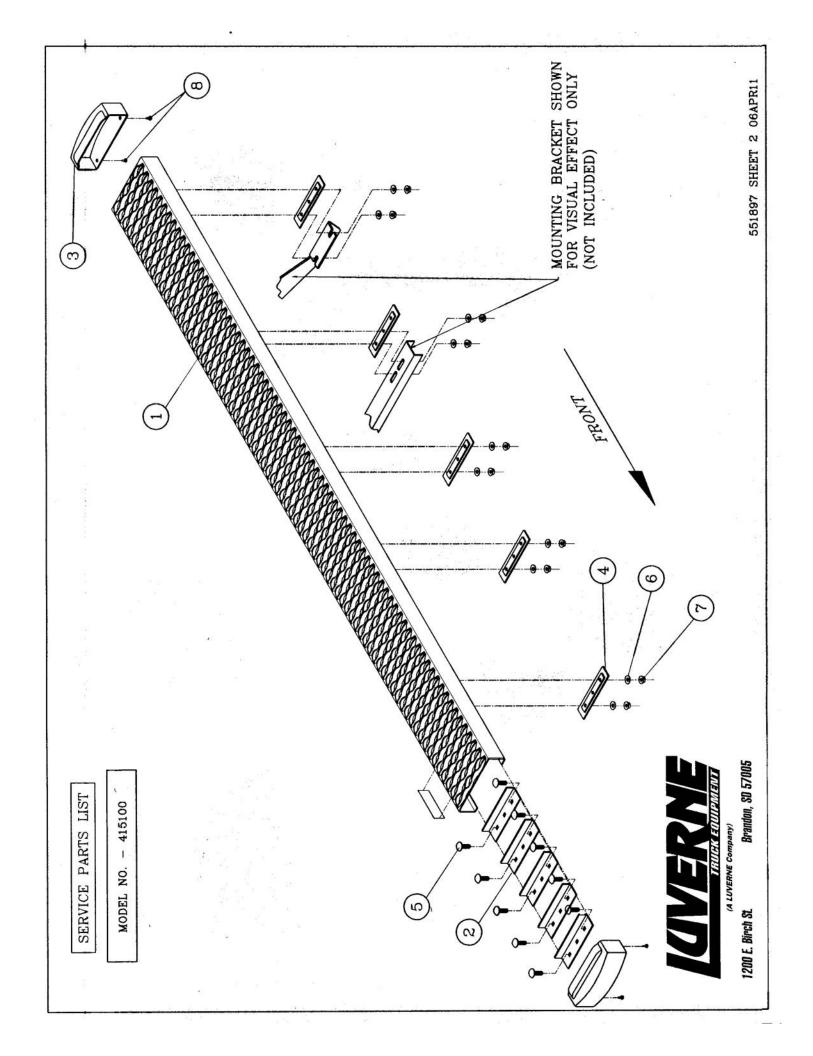

### INSTALLATION INSTRUCTIONS AND PARTS LIST MODEL 415100, 36" & 98" GRIP STEPS (BOARDS ONLY)

- 1. READ INSTRUCTIONS COMPLETELY AND CHECK TO MAKE SURE THAT ALL REQUIRED PARTS (LISTED ON THE SERVICE PARTS LIST) ARE ON HAND BEFORE STARTING THE INSTALLATION.
- 2. FOLLOW THE INSTRUCTIONS INCLUDED WITH THE SPECIFIC BRACKET PACKAGE THAT YOU ARE USING TO MOUNT THE BRACKETS TO YOUR VEHICLE.
- 3. STEP ASSEMBLY:
  - 3.1 BEFORE ATTACHING THE GRIP STEPS TO THE BRACKETS, SLIDE THE APPROPRIATE NUMBERS OF SUPPORT BRACES (ITEM #2) INTO THE CHANNEL OF THE STEP (ITEM #1).
  - 3.2 SLIDE THE END CAP (ITEM #3) OVER THE FRONT AND REAR OF EACH STEP. USING THE SUPPLIED #8 X ½" SELF-DRILLING TEK SCREW (ITEM #8); SCREW THE END CAP TO THE BOTTOM OF THE STEP.
- 4. ATTACHING THE STEP TO THE MOUNTING BRACKETS:
  - 4.1 SET THE STEP ON THE MOUNTING BRACKETS, AND SLIDE EACH SUPPORT BRACE OVER THE TOP OF EACH MOUNTING BRACKET. ATTACH THE FLAT SPACER PLATE (ITEM #4) TO THE BOTTOM OF THE STEP, BETWEEN THE SUPPORT BRACE, AND THE TOP OF THE MOUNTING BRACKET.
  - 4.2 USING THE SUPPLIED 5/16-18 x 1" CARRIAGE BOLT, WASHER, AND FLANGE NUTS, (ITEM # 5, 6, 7), ATTACH THE STEP ASSEMBLY, FLAT SPACER PLATE AND MOUNTING BRACKET.
  - 4.3 SET THE STEP PLATE IN THE CORRECT POSITION AND TIGHTEN ALL FASTENERS. TORQUE ALL 5/16" FASTENERS TO 19 LB FT.

| ITEM | PART NO. | QTY | DESCRIPTION                                 |
|------|----------|-----|---------------------------------------------|
| 1    | 551699   | 1   | EXTRUSION-AL, 36.00, GRIP STEP, BLK, 415100 |
| 1,   | 551888   | 1   | EXTRUSION-AL,98.00, GRIP STEP, BLK, 415100  |
| 2    | 551296   | 7   | SUPPORT BRACE, UPPER, GALV                  |
| 3    | 551394   | 4   | CAP-END, GRIP STEP, BLACK, PLASTIC          |
| 4    | 551298   | 7   | SPACER PLATE, LOWER, BLACK                  |
| 5    | 108683   | 14  | BOLT-CRG,5/16-18 X 1.0", SST                |
| 6    | 101369   | 14  | WASHER-FLAT,5/16,SST                        |
| 7    | 102680   | 14  | NUT-SERR FLG,HX,SST,WX,5/16-18              |
| 8    | 107958   | 8   | SCR-TEK #8-18 X 1/2",SST,BLK                |

## SERVICE PARTS LIST

551897 SHEET 1 OF 3 06APR11