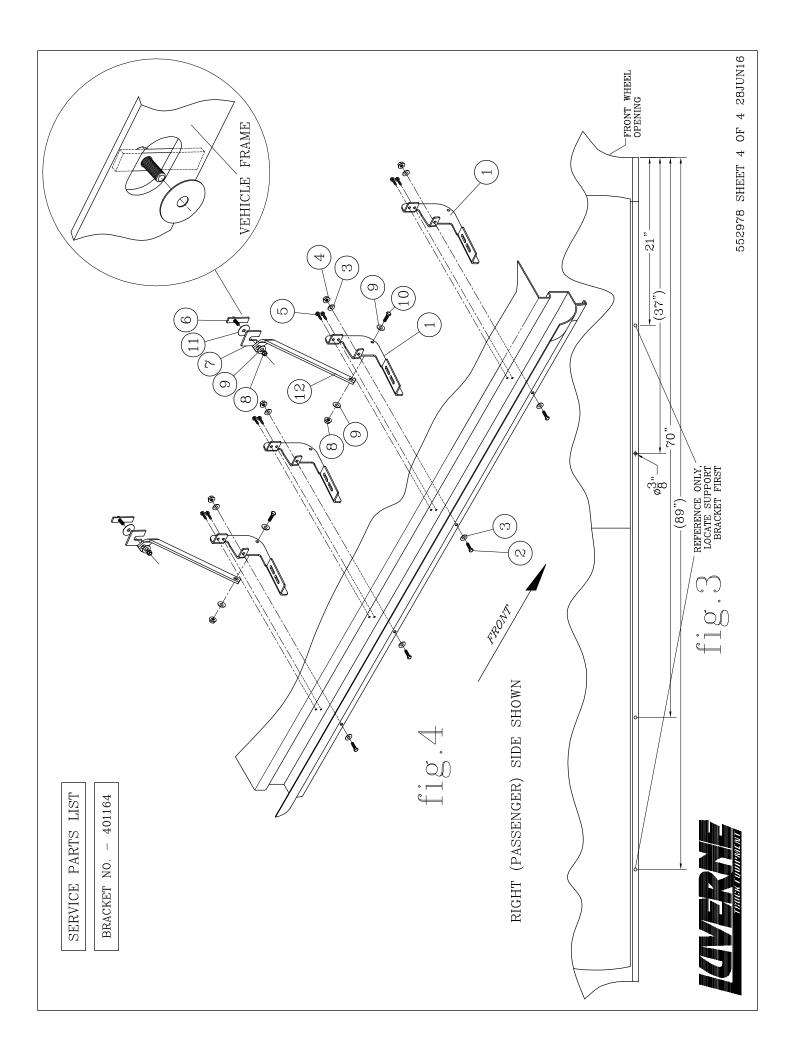

#### 401164 GRIP STEP BRACKETS SHORT/LONG

2011 NISSAN NV VANS

READ INSTRUCTIONS COMPLETELY AND CHECK TO MAKE SURE THAT ALL REQUIRED PARTS (LISTED ON SERVICE PARTS LIST) ARE ON HAND BEFORE STARTING THE INSTALLATION.

#### PASSENGER SIDE INSTALLATION

- 7. DRILL (2) 3/8" DIAMETER HOLES THROUGH THE MIDDLE OF THE PINCH WELD FOR THE BOTTOM MOUNTING HOLE. SEE **FIG. 3** TO MARK THE LOCATIONS FOR THE **FIRST** AND **THIRD** BRACKET, WHICH ARE MEASURED FROM THE FRONT WHEEL WELL OPENING.
- 8. HOLD THESE BRACKETS (ITEM #1) UP TO THE VEHICLE AS SHOWN SECURING THEM WITH A 5/16-18X1.0 BOLT, FLANGE NUT, AND (2) WASHERS (ITEMS #2,3,4). SNUG THESE FASTENERS DOWN.
- 9. ASSEMBLE THE SUPPORT BRACKET ASSEMBLIES AND INSERT INTO THE NEAREST FRAME OPENING TO THE RECOMMENDED LOCATIONS FOR THE **SECOND** AND **FOURTH** BRACKETS.
- 10. USING A 3/8"-16 X 0.75" BOLT, TWO 3/8" FLAT WASHERS, AND A 3/8"-16 FLANGE NUT (ITEMS #8, 9, 10) ATTACH THE SECOND AND FOURTH BRACKET TO THE SUPPORT BRACKET ASSEMBLY; DO NOT TIGHTEN AT THIS TIME. HOLD THE BRACKETS UP TO THE VEHICLE AS SHOWN AND MARK THE BOTTOM HOLE LOCATION ON THE PINCH WELD. DRILL (2) 3/8" DIAMETER HOLE THROUGH THE MIDDLE OF THE PINCH WELD AT THESE LOCATIONS.
- 11. WITH THE (4) BRACKETS IN PLACE USE THE UPPER (2) HOLES IN THE BRACKET AS A GUIDE AND DRILL (2) 5/32" HOLES THROUGH THE INNER ROCKER PANEL FOR EACH BRACKET. INSTALL THE 1/4" X 3/4" SELF TAPPING SCREWS (ITEM #5) **USE CARE NOT TO OVER TIGHTEN.**
- 12. TIGHTEN ALL SUPPORT BRACKET FASTENERS

552978 SHEET 1 OF 4 28JUN16

13. ATTACHING THE STEP ASSEMBLY:

PLEASE REVIEW THE INSTALLATION INSTRUCTIONS THAT ARE INCLUDED IN YOUR STEP ASSEMBLY FOR SPECIFIC DETAILS.

| ITEM | PART NO. | QTY | DESCRIPTION                                      |
|------|----------|-----|--------------------------------------------------|
| 1    | 552131   | 6   | BRKT- MTG, NISSAN NV, GRIP STEPS                 |
| 2    | 106997   | 6   | SCREW- HEX HEAD CAP, 5/16_18 UNC X 1.00".SST,BZP |
| 3    | 106998   | 12  | WSHR-FL, 5/16, SST,BZP                           |
| 4    | 106996   | 6   | NUT-SERRATED FLANGE, 5/16-18,SST,BZP             |
| 5    | 100004   | 12  | SCREW- HEX HEAD SELF TAPPING,1/4" X 3/4", ZP     |
| 6    | 552771   | 3   | T-BOLT WELDMENT                                  |
| 7    | 551085   | 3   | PLATE-SPACER, BZP                                |
| 8    | 106995   | 12  | NUT-SERRATED FLANGE, 3/8"-16, SST, BZP           |
| 9    | 106962   | 9   | WASHER-FLAT, 3/8", BZP                           |
| 10   | 107866   | 3   | SCREW- HEX HEAD, 3/8"-16 X 0.75", BZP            |
| 11   | 108442   | 3   | WASHER-NYLON, .360" X 1.5" X .032", BLACK        |
| 12   | 552810   | 1   | SUPPORT BRACKET – LH                             |
| 13   | 552811   | 1   | SUPPORT BRACKET – RH                             |