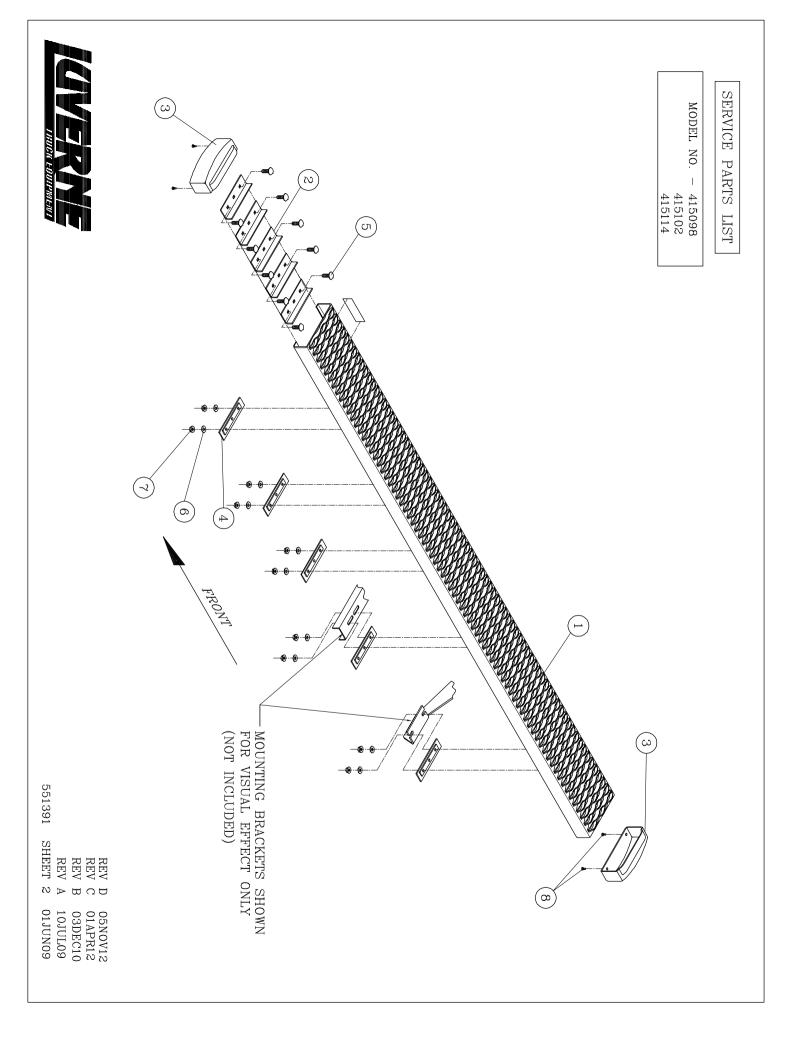

## **INSTALLATION INSTRUCTIONS AND PARTS LIST** MODEL 415114, GRIP STEPS (BOARDS ONLY) UNIVERSAL APPLICATIONS

- 1. Read instructions completely and check to make sure that all required parts (listed on the service parts list) are on hand before starting the installation.
- 2. Follow the instructions included with the specific bracket package to mount the brackets to your vehicle.
- 3. Step assembly:
  - 3.1 This Board can be modified from its original length to fit many applications. Simply determine how long you will need the board, and cut to that length using a saber saw, chop saw, or hack saw. Use flat black paint to touch up the ends that were cut.
  - 3.2 Before attaching the grip steps to the brackets, slide the appropriate number of support braces (item #2) into the channel of the step (item #1).
  - 3.3 Slide the end cap (item #3) over the front and rear of each step. Using the supplied #8 x 1/2" self drilling tek screw (item #8), screw the end cap to the bottom of the step.
- 4. Attaching the step to the mounting bracket:
  - 4.1 Set the step on the mounting brackets, and slide each support brace over the top of each mounting bracket. Attach the flat spacer plate (item #4) to the bottom of the step, between the support brace, and the top of the mounting bracket.
  - 4.2 Using the supplied 5/16-18 x 1" carriage bolt, washer, and flange nuts, (item #5, 6, 7), attach the step assembly, flat spacer plate and mounting bracket. (NOTE: Some of the flange nuts are supplied in the specific bracket package, not the step package.)
  - 4.3 Set the step plate in the correct position and tighten all fasteners. Torque all fasteners to 19 LB FT.

| ITEM | PART NO. | QTY | DESCRIPTION                              |
|------|----------|-----|------------------------------------------|
| 1    | 551888   | 2   | EXTRUSION-AL,97.87,GRIP STEP,BLK,415098  |
| 1    | 551889   | 2   | EXTRUSION-AL,101.25,GRIP STEP,BLK,415102 |
| 1    | 551388   | 2   | EXTRUSION-AL,113.62,GRIP STEP,BLK,415114 |
| 2    | 551296   | 10  | SUPPORT BRACE, UPPER, GALV.              |
| 3    | 551394   | 4   | CAP-END, GRIP STEP, BLACK, PLASTIC       |
| 4    | 551298   | 10  | SPACER PLATE, LOWER                      |
| 5    | 108683   | 20  | BOLT-CRG,5/16-18 X 1.0", SST             |
| 6    | 101369   | 20  | WASHER-FLAT,5/16,SST                     |
| 7    | 102680   | 20  | NUT-SERR FLG,HX,SST,WX,5/16-18           |
| 8    | 107958   | 8   | SCR-TEK #8-18 X 1/2",SST,BLK             |