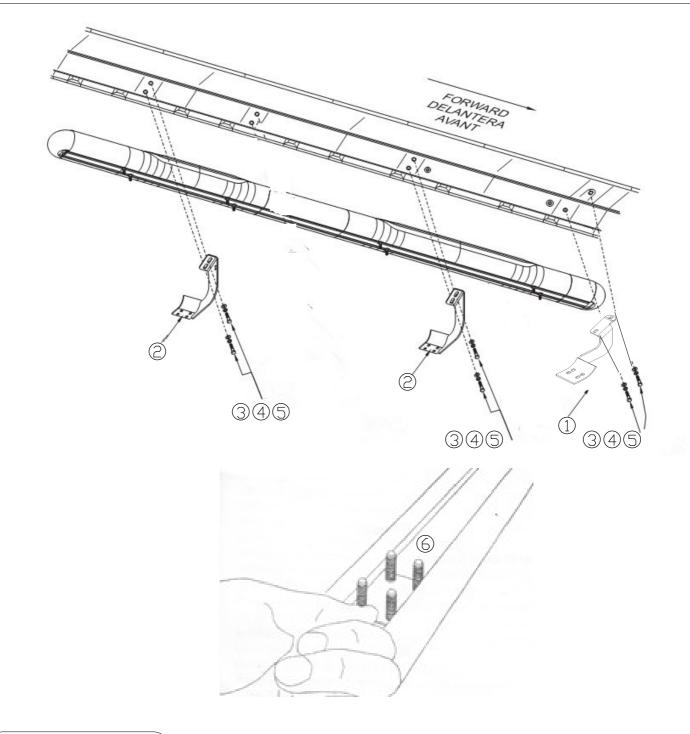

### (PARTS LIST)

| No | Name          | Photo | Qty | Remarks          | No | Name        | Photo | Qty | Remarks |
|----|---------------|-------|-----|------------------|----|-------------|-------|-----|---------|
| 1  | Mount bracket |       | 2   | Lateral symmetry | 7  | Flat washer | 0     | 24  | M6      |
| 2  | Mount bracket |       | 4   | Lateral symmetry | 8  | LOCK NUT    | 9     | 24  | M6      |
| 3  | Hex Bolt      |       | 12  | M8*30            |    |             |       |     |         |
| 4  | Lock washer   |       | 12  | M8               |    |             |       |     |         |
| 5  | Flat washer   | 0     | 12  | M8               |    |             |       |     |         |
| 6  | "T"Bolt       |       | 6   |                  |    |             |       |     |         |

# (INSTALLATION STEPS)

STEP 1: Check the parts in the box carefully if match above list.

STEP 2:Pls prepare the tools for installation, follow as:8-10, 12-14 wrench.

STEP 3:Put the mount bracket into the girder of the car, and tighten it with the 345.

STEP 4:Install the Side Step on the mount bracket, and tighten it with 678.

STEP 5:Installation is finished.