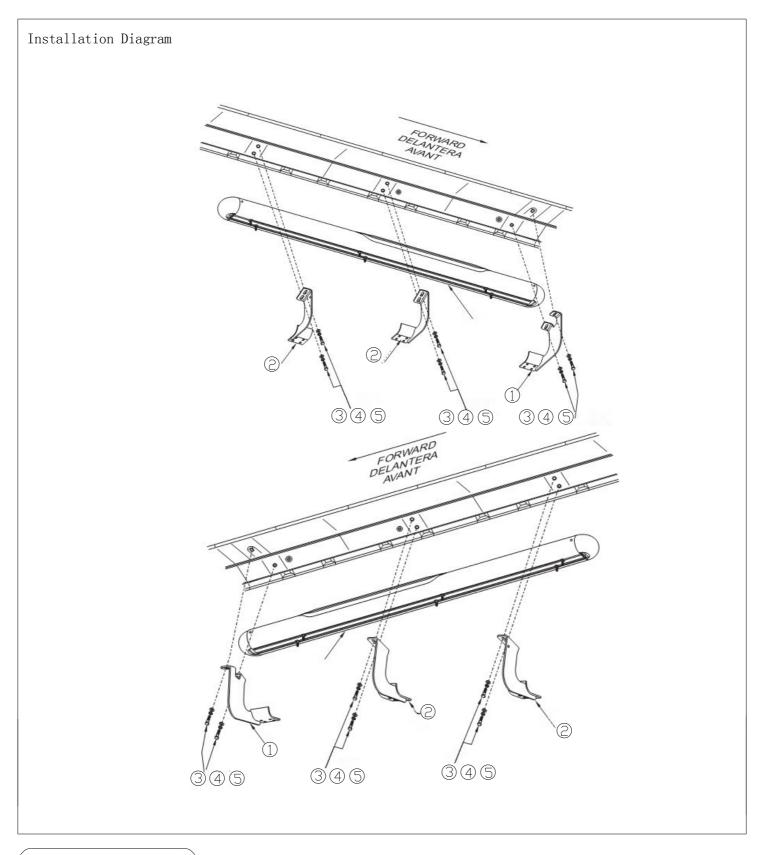

## (INSTALLATION STEPS

STEP 1: Check the parts in the box carefully if match above list .

STEP 2:Pls prepare the tools for installation, follow as:10-12wrench, 14-17 wrench.

STEP 3: Put the mount bracket into the girder of the car, and tighten it with 345.

STEP 4:Install the Side Bar to the mount bracket, and tighten it with ①②.

STEP 5:Installation is finished.