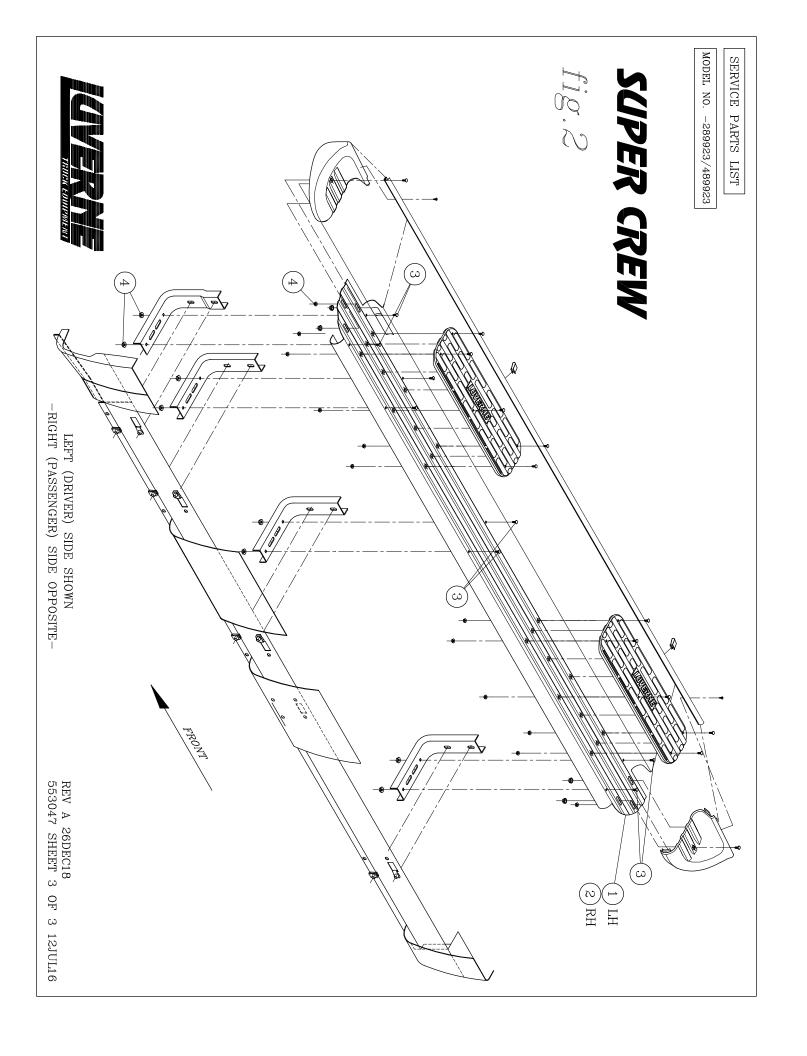

## ROCKER PANEL MOUNT APPLICATION

- 1. READ INSTRUCTIONS COMPLETELY AND CHECK TO MAKE SURE THAT ALL REQUIRED PARTS (LISTED ON SERVICE PARTS LIST) ARE ON HAND BEFORE STARTING THE INSTALLATION.
- 2. NOTE: REFER TO FIG 1. FOR THE SUPER CAB, AND FIG 2. FOR THE SUPER CREW AND CHECK THAT THE STEP BOARD BRACKETS ARE MOUNTED IN THE CORRECT LOCATIONS. WITH THE STEP BOARD BRACKETS ATTACHED TO THE VEHICLE ON THE LEFT SIDE OF THE VEHICLE PLACE THE STEP BOARD (ITEM #1) ON THE BRACKETS AND CHECK THAT THE MOUNTING HOLES LINE UP. (THE LUVERNE STICKER SHOULD BE ON THE FRONT DRIVERS SIDE)
- 3. USING SIX (6) 10-24 X .75" CARRIAGE BOLTS (ITEM #3), AND SIX (6) 10-24 FLANGE NUTS (ITEM #4) ATTACH THE STEP BOARD TO THE BRACKETS. NOTE: TWO CARRIAGE BOLTS SHOULD ALEADY BE INSTALLED UNDERNEATH THE STEP PAD.
- 4. ADJUST STEP IN/OUT TO ALIGN STEP WITH THE CAB.
- 5. TIGHTEN THE STEP MOUNTING BOLTS.
- 6. REPEAT FOR RIGHT SIDE OF VEHICLE.

## SERVICE PARTS LIST

| ITEM | QTY | DESCRIPTION                         |
|------|-----|-------------------------------------|
| 1    | 1   | STEP PLATE-SES, LH, SUPER CAB       |
| 1    | 1   | STEP PLATE-SES, LH, SUPER CREW      |
| 2    | 1   | STEP PLATE-SES, RH, SUPER CAB       |
| 2    | 1   | STEP PLATE-SES, RH, SUPER CREW      |
|      |     |                                     |
| 3    | 16  | BOLT – CARRIAGE – SST, 10-24 X .75" |
| 4    | 16  | NUT – FLANGE, SST, 10-24            |