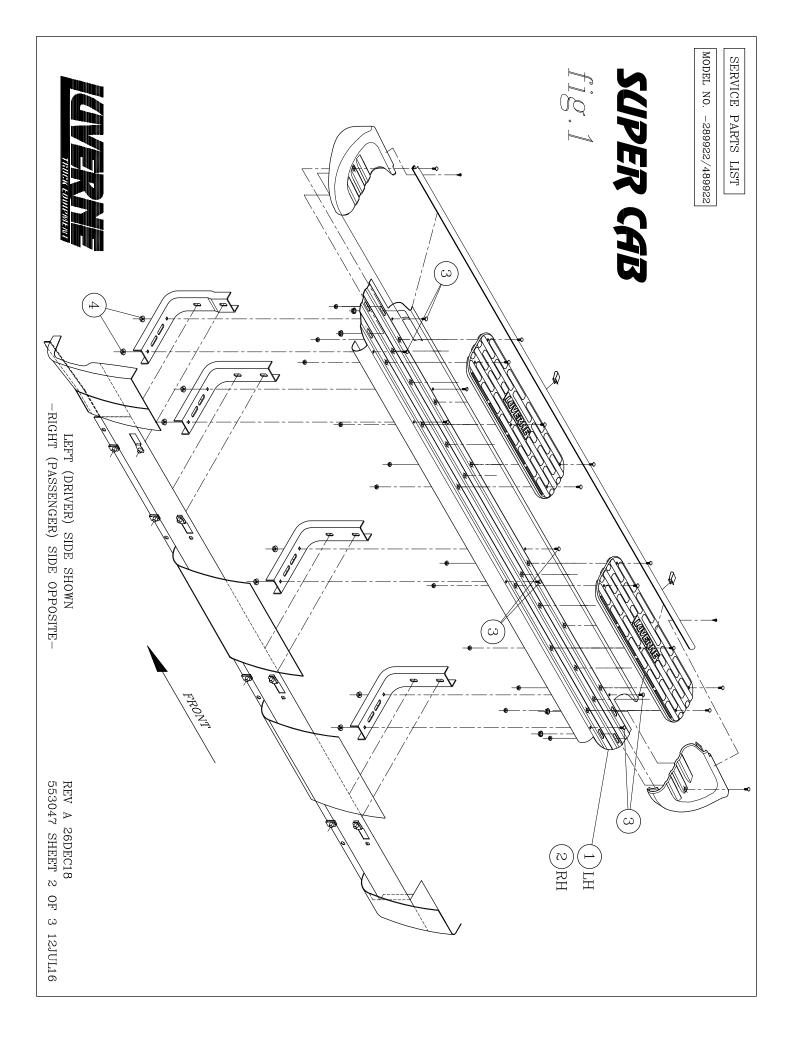

## ROCKER PANEL MOUNT APPLICATION

- 1. READ INSTRUCTIONS COMPLETELY AND CHECK TO MAKE SURE THAT ALL REQUIRED PARTS (LISTED ON SERVICE PARTS LIST) ARE ON HAND BEFORE STARTING THE INSTALLATION.
- 2. NOTE: REFER TO FIG 1. FOR THE SUPER CAB, AND FIG 2. FOR THE SUPER CREW AND CHECK THAT THE STEP BOARD BRACKETS ARE MOUNTED IN THE CORRECT LOCATIONS. WITH THE STEP BOARD BRACKETS ATTACHED TO THE VEHICLE ON THE LEFT SIDE OF THE VEHICLE PLACE THE STEP BOARD (ITEM #1) ON THE BRACKETS AND CHECK THAT THE MOUNTING HOLES LINE UP. (THE LUVERNE STICKER SHOULD BE ON THE FRONT DRIVERS SIDE)
- 3. USING SIX (6) 10-24 X .75" CARRIAGE BOLTS (ITEM #3), AND SIX (6) 10-24 FLANGE NUTS (ITEM #4) ATTACH THE STEP BOARD TO THE BRACKETS. NOTE: TWO CARRIAGE BOLTS SHOULD ALEADY BE INSTALLED UNDERNEATH THE STEP PAD.
- 4. ADJUST STEP IN/OUT TO ALIGN STEP WITH THE CAB.
- 5. TIGHTEN THE STEP MOUNTING BOLTS.
- 6. REPEAT FOR RIGHT SIDE OF VEHICLE.

## SERVICE PARTS LIST

| ITEM | QTY | DESCRIPTION                         |
|------|-----|-------------------------------------|
| 1    | 1   | STEP PLATE-SES, LH, SUPER CAB       |
| 1    | 1   | STEP PLATE-SES, LH, SUPER CREW      |
| 2    | 1   | STEP PLATE-SES, RH, SUPER CAB       |
| 2    | 1   | STEP PLATE-SES, RH, SUPER CREW      |
|      |     |                                     |
| 3    | 16  | BOLT – CARRIAGE – SST, 10-24 X .75" |
| 4    | 16  | NUT – FLANGE, SST, 10-24            |