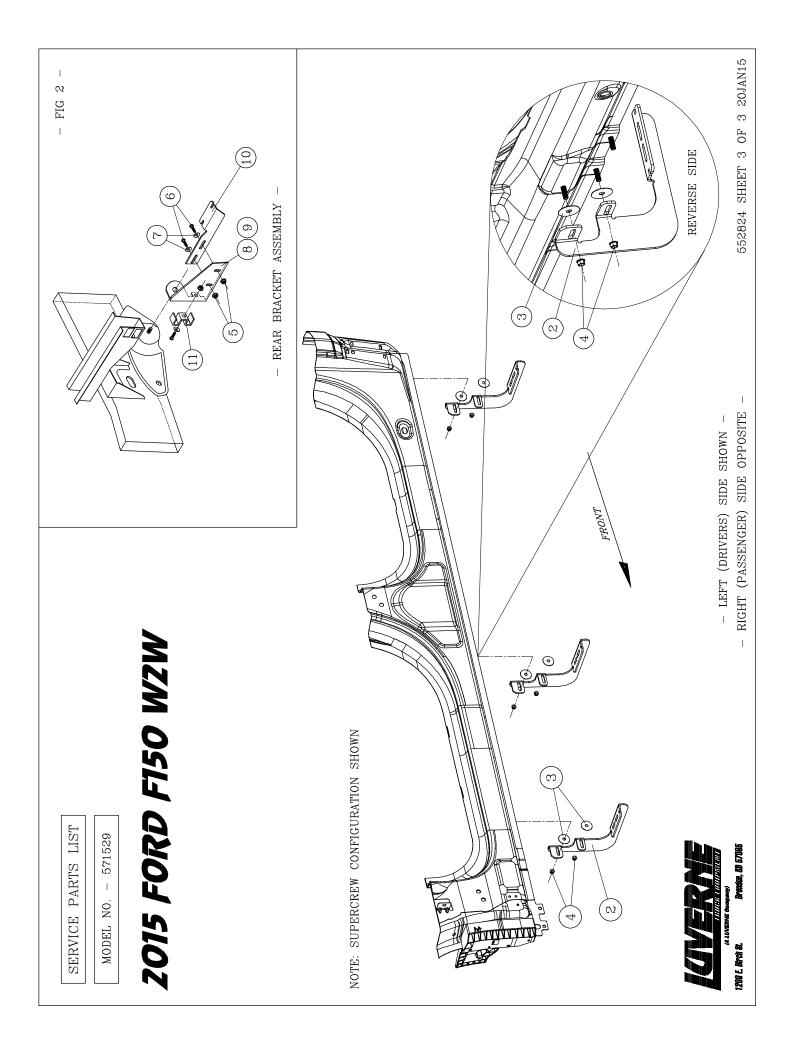

# NOTE: IF INSTALLING ON A REGULAR CAB OR SUPER CAB PICKUP THERE WILL BE TWO UNUSED BRACKETS.

- 2. ON THE LEFT SIDE OF THE VEHICLE INSTALL TWO 1.5" ISOLATOR WASHERS (ITEM #3) THE STEP MOUNTING BRACKET (ITEM #2) AND TWO M8-1.25 FLANGE NUTS (ITEM #4) ON THE FACTORY PROVIDED STUDS ON THE INSIDE OF THE ROCKER PANEL AS SHOWN IN FIGURE 1.
- 3. REPEAT STEP 2 FOR THE REMAINING BRACKETS.
- 4. CHECK THAT ALL BRACKETS ARE LEVEL AND TIGHTEN ALL FLANGE NUTS.
- 5. REMOVE THE CABLE GUIDE BRACKET FROM THE LEAF SPRING SHACKLE. **NOTE: THIS IS ONLY NECESSARY ON THE LEFT (DRIVERS) SIDE OF THE VEHICLE. NOTE: THE CABLE GUIDE BRACKET WILL NO LONGER BE NEEDED AND MAY BE REMOVED IF DESIRED.**
- 6. REMOVE THE NUT ON THE SPRING SHACKLE BOLT AND INSTALL THE REAR INBOARD BRACKET (ITEM #8). AS SHOWN IN FIGURE 2. MAKE SURE THE INBOARD BRACKET IS VERTICAL AND TIGHTEN TO 80 LB-FT.
- 7. USING TWO 5/16-18 X 1" BOLTS (ITEM #6) TWO 5/16 FLAT WASHERS (ITEM #7) AND TWO 5/16-18 FLANGE NUTS (ITEM #5) INSTALL THE OUTBOARD BRACKET (ITEM #10) AS SHOWN IN FIGURE 2. NOTE: LEAVE THIS BRACKET LOOSE AT THIS TIME.
- 8. ATTACH THE STEP BOARD TO THE MOUNTING BRACKETS AS DESCRIBED IN THE INSTRUCTION SHEET INCLUDED WITH YOUR STEP BOARD ASSEMBLY.
- 9. ADJUST THE REAR OUTBOARD BRACKET FOR YOUR STEP ASSEMBLY AND TIGHTEN THE BOLTS SECURING THE OUTBOARD BRACKET TO THE INBOARD BRACKET.
- 10. USING A 5/16-18 X 1" BOLT (ITEM #6) A 5/16" FLAT WASHER (ITEM #7) AND A 5/16-18 FLANGE NUT (ITEM #5) INSTALL THE REAR CLAMP BRACKET (ITEM #11) OVER THE CABLES FROM STEP 5 ONTO THE REAR INBOARD BRACKET.
- 11. REPEAT STEPS 2 9 FOR THE RIGHT SIDE OF THE VEHICLE.

# SERVICE PARTS LIST

| ITEM | PART NO. | QTY | DESCRIPTION                                    |
|------|----------|-----|------------------------------------------------|
| 1    |          | 1   | STEP ASSY, MEGA STEP / O-MEGA STEP / SES       |
|      |          |     |                                                |
| 2    | 552643   | 6   | BRACKET-MTG, MEGA STEP/O-MEGA STEP/SES, 571523 |
| 3    | 108442   | 12  | WASHER – NYLON, .36" X 1.5" X .032" BLACK      |
| 4    | 105859   | 12  | NUT- FLANGE, M8-1.25, ZP                       |
| 5    | 106996   | 5   | NUT-FLANGE, 5/16-18, BZP                       |
| 6    | 106997   | 5   | BOLT- 5/16-18 X 1.00" BZP                      |
| 7    | 106998   | 5   | WASHER-FLAT, 5/16" BZP                         |
| 8    | 552752   | 1   | BRKT-MTG, REAR, INBOARD, LH                    |
| 9    | 552753   | 1   | BRKT-MTG, REAR, INBOARD, RH                    |
| 10   | 551721   | 2   | BRKT,STEP, REAR, OUTBOARD                      |
| 11   | 552754   | 1   | BRKT-CLAMP, REAR, LH                           |