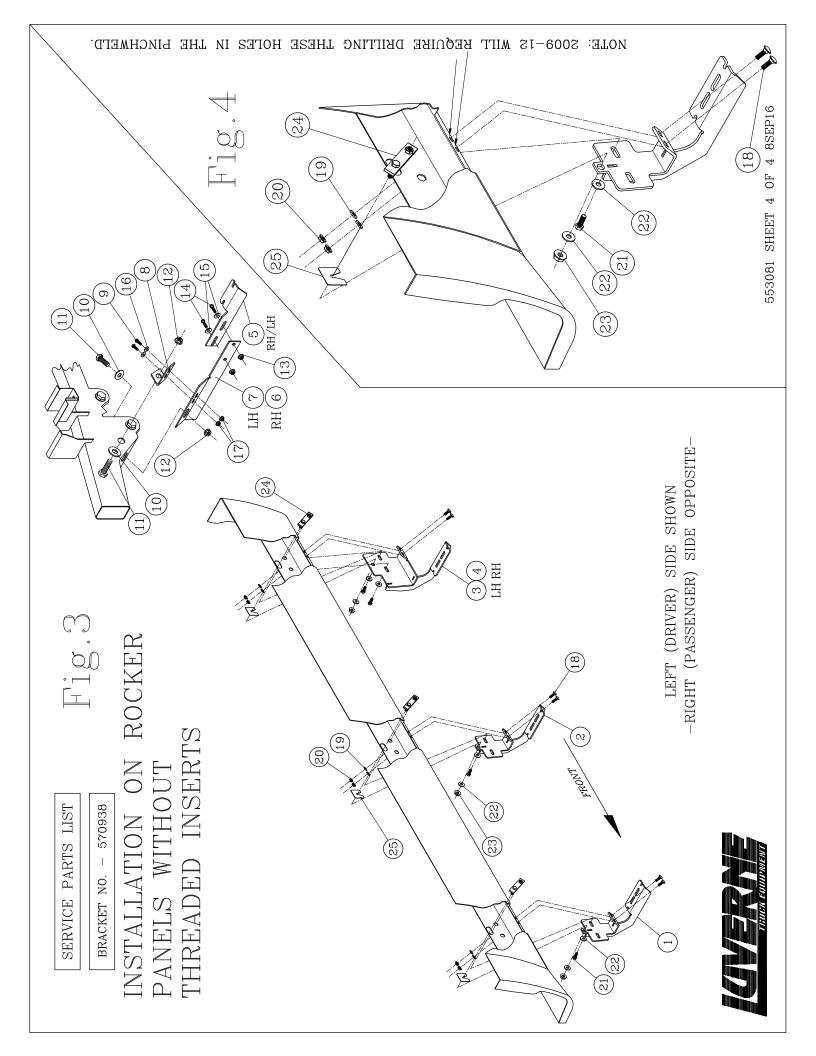

## RAM TRUCKS WITHOUT THREADED INSERTS IN THE ROCKER PANEL.

- 2.5 ON THE VERTICAL WALL OF THE ROCKER PANEL, INSTALL THE T-BOLT WELDMENT (ITEM #24) INTO THE LARGE OBROUND HOLE INSERTING THE NUT END FIRST, LEAVING THE THREADED STUD STICKING OUT OF THE OBROUND HOLE. **BE CAREFULL NOT TO DROP THE T-BOLT INSIDE OF THE ROCKER PANEL.** ATTACH THE FLAT PLASTIC BOLT RETAINER (ITEM #25) TO THE THREADED STUD OF THE T-BOLT. (THIS IS TO KEEP THE T-BOLT FROM FALLING INTO THE ROCKER PANEL.)
- 2.6 PLACE THE DRIVERS SIDE FRONT BRACKET (ITEM #1) UP TO THE PINCHWELD SO THAT THE LOWER MOUNTING FLANGE IS TO THE OUTSIDE OF THE PINCHWELD, ALIGN THE TWO RECTANGULAR HOLES OF THE LOWER MOUNTING FLANGE OF (ITEM #1) WITH THE TWO OBROUND HOLES IN THE PINCHWELD, INSERT THE TWO 1/4-20 X 1" CARRIAGE BOLTS (ITEM #18) THROUGH THE LOWER MOUNTING FLANGE AND THEN THROUGH THE PINCHWELD, PLACE A 1/4" FLAT WASHER (ITEM #19), AND 1/4-20 FLANGE NUT (ITEM #20) ON TO THE CARRIAGE BOLTS, LEAVE FINGER TIGHT. **SEE FIGURES 3 & 4.**
- 2.7 PLACE A FLAT WASHER (ITEM #22), AND AN M8 FLANGE NUT (ITEM #23), ON THE THREADED STUD OF THE T-BOLT (ITEM #24) LEAVE FINGER TIGHT.
- 2.8 ROTATE THE T-BOLT SO THAT THE THREADED NUT IS VISIBLE THROUGH THE SLOTTED HOLE IN THE UPPER MOUNTING FLANGE, INSERT AN M8 X 25mm SCREW (ITEM #21) WITH A 5/16" FLAT WASHER (ITEM #22), LEAVE FINGER TIGHT.
- 2.9 REPEAT STEPS 2.5 THRU 2.8 ON THE MIDDLE (ITEM #2) AND REAR (ITEM #3) BRACKETS.
- 2.10FOR THE PASSENGER SIDE THE INSTALLATION IS A MIRROR IMAGE OF THE DRIVERS SIDE, USE (ITEM #2) FOR THE FRONT BRACKET, (ITEM #1) FOR THE MIDDLE BRACKET, & (ITEM #4) FOR THE REAR BRACKET.

NOTE: 2009 TO 2012 TRUCKS DO NOT HAVE THE OBROUND HOLES IN THE PINCH WELD, THEY WILL REQUIRE DRILLING (2) 5/16" HOLES FOR EACH BRACKET, TO GET THE PROPER LOACTION FOR DRILLING FOLOW STEP 2.5, AND THEN SKIP TO STEP 2.7 & 2.8, WITH THE BRACKET IN PLACE, NOW MARK THE PINCHWELD FOR DRILLING.

553081 SHEET 1 OF 4 8SEP16

- 3. ATTACH THE MOUNTING BRACKETS TO THE BOX OF THE VEHICLE AS FOLLOWS:
  - 3.1. ATTACH THE INBOARD MOUNTING BRACKETS (ITEM #6,7) TO THE FRAME AS SHOWN USING 1/2-13 X 1.00 HEX SCREW, 1/2" WASHER, AND 1/2-13 SERRATED FLANGE NUTS (ITEM #10,11,12). LEAVE THIS BRACKET LOOSE AT THIS TIME. NOTE THAT THESE MOUNTING BRACKETS ARE NOT THE SAME FROM LEFT TO RIGHT.
  - 3.2. ATTACH THE W2W SUPPORT BRACKET (ITEM #8) TO THE INBOARD MOUNTING BRACKET USING TWO 3/8-16X 1" HEX SCREWS, TWO 3/8" WASHERS, AND TWO 3/8-16 FLANGE NUTS (ITEMS #9,16, 17) AND TO THE FRAME AS SHOWN USING A 1/2"-13 X 1" HEX SCREW, A 1/2" WASHER, AND A 1/2"-13 SERRATED FLANGE NUT (ITEMS #10,11,12). LEAVE THIS BRACKET LOOSE AT THIS TIME.
  - 3.3. INSTALL THE W2W OUTBOARD MOUNTING BRACKET (ITEM #5) TO THE INBOARD W2W BRACKET AS SHOWN USING TWO BLACK 5/16"-18 X 1" HEX SCREWS, TWO BLACK 5/16" WASHERS AND TWO BLACK 5/16"-18 FLANGE NUTS (ITEMS #13,14,15). LEAVE THIS BRACKET LOOSE AT THIS TIME
- 4. INSTALL THE STEP PLATES, AND ADJUST BRACKETS, AND BOARDS BEFORE TIGHTENING ALL THE FASTENERS

| ITEM | PART NO. | QTY | DESCRIPTION                                     |
|------|----------|-----|-------------------------------------------------|
| 1    | 553006   | 2   | BRKT-MTG, WLDMNT, FRONT LH, MID RH. 571632      |
| 2    | 553007   | 2   | BRKT-MTG, WLDMNT, FRONT RH, MID LH. 571632      |
| 3    | 553008   | 1   | BRKT-MTG, WLDMNT, REAR LH, 571632               |
| 4    | 553009   | 1   | BRKT-MTG, WLDMNT, REAR RH, 571632               |
| 5    | 551721   | 2   | BRKT-MTG, MS, W2W, OUTBOARD                     |
| 6    | 551694   | 1   | BRKT-MTG, MS, W2W, RH, INBOARD                  |
| 7    | 551693   | 1   | BRKT-MTG, MS, W2W, LH, INBOARD                  |
| 8    | 552875   | 2   | BRKT-MTG, W2W, SUPPORT                          |
| 9    | 100040   | 4   | SCR-HEX HD, 3/8-16 X 1.0" UNC, ZP               |
| 10   | 100118   | 4   | WASHER, FLAT, 1/2" ZP                           |
| 11   | 100085   | 4   | SCR-HEX HD, ½"-13 X 1",ZP                       |
| 12   | 100123   | 4   | NUT-HEX, FLG, 1/2"-13                           |
| 13   | 106996   | 4   | NUT-SERR FLG, SST, 5/16"-18, BZP                |
| 14   | 106997   | 4   | SCR-HEX HD, 5/16"-18 X 1.00", BZP               |
| 15   | 106998   | 4   | WASHER, SST, 5/16", BZP                         |
| 16   | 100062   | 4   | WSHR, FLAT, 3/8", .438 ID X 1.00 OD X .083" THK |
| 17   | 100181   | 4   | NUT, SERR FLG, HEX, 3/8-16 UNC, ZP              |
| 18   | 101320   | 12  | BLT-CRG, 1/4-20 X 1.00", SST, BLK, EM6219       |
| 19   | 101370   | 12  | WSHR-FL, SST, .281 X .625 X .065                |
| 20   | 102366   | 12  | NUT-FLG, HEX, 1/4-20, SST                       |
| 21   | 102549   | 12  | SCR-HEX HD, M8 X 1.25 X 25mm, ZP                |
| 22   | 100034   | 12  | WSHR-FL, 5/16, ZP                               |
| 23   | 105859   | 6   | NUT HEX-FLG, M8 X 1.25, ZP                      |
| 24   | 553012   | 6   | T-BOLT WELDMENT, ZP, 571632                     |
| 25   | 101572   | 6   | BOLT RETAINER-PLASTIC, 8mm                      |