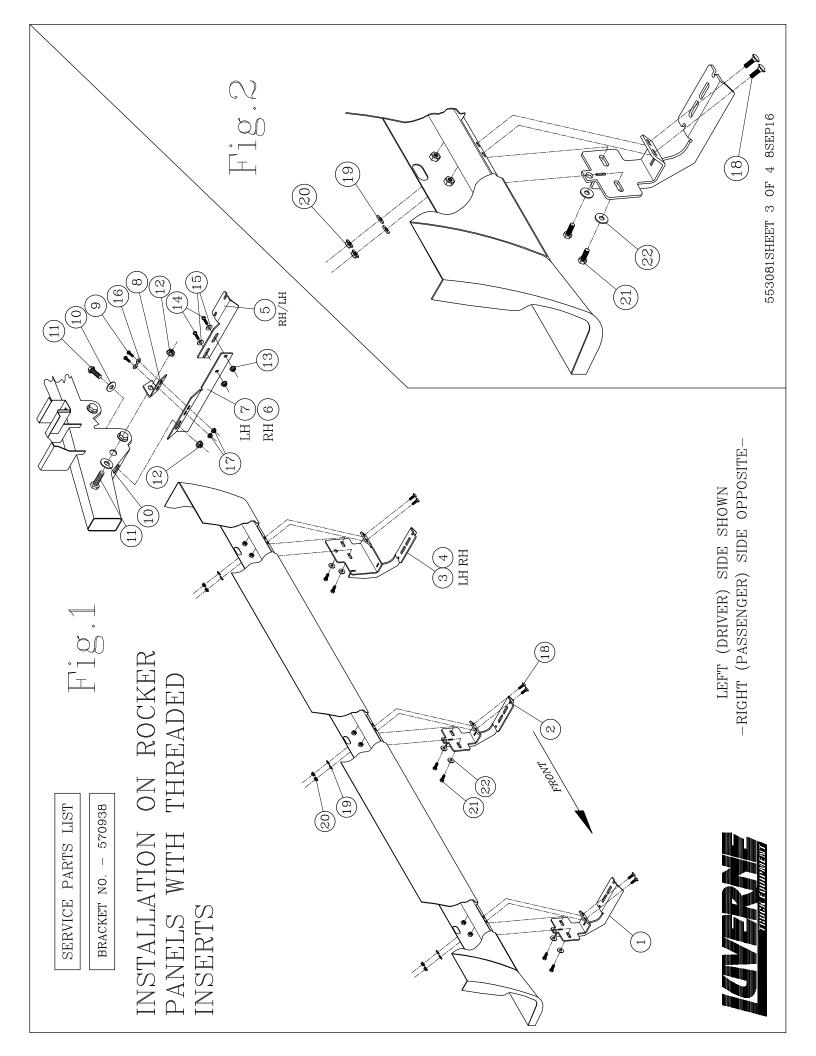

## 2. ATTACH THE MOUNTING BRACKETS TO THE VEHICLE AS FOLLOWS: **RAM TRUCKS WITH THREADED INSERTS IN THE ROCKER PANEL.**

- 2.1 PLACE THE DRIVERS SIDE FRONT BRACKET (ITEM #1) UP TO THE PINCHWELD SO THAT THE LOWER MOUNTING FLANGE IS TO THE OUTSIDE OF THE PINCHWELD, ALIGN THE TWO RECTANGULAR HOLES OF THE LOWER MOUNTING FLANGE OF (ITEM #1) WITH THE TWO OBROUND HOLES IN THE PINCHWELD, INSERT THE TWO 1/4-20 X 1" CARRIAGE BOLTS (ITEM #18) THROUGH THE LOWER MOUNTING FLANGE AND THEN THROUGH THE PINCHWELD, PLACE A 1/4" FLAT WASHER (ITEM #19), AND 1/4-20 FLANGE NUT (ITEM #20) ON TO THE CARRIAGE BOLTS, LEAVE FINGER TIGHT. SEE FIGURES 1 & 2.
- 2.2 INSERT AN M8 X 25mm SCREW (ITEM #21) WITH A 5/16" FLAT WASHER (ITEM #22) THROUGH THE SLOTS ON THE UPPER MOUNTING FLANGE, LEAVE FINGER TIGHT.
- 2.3 REPEAT STEPS 2.1 & 2.2 ON THE MIDDLE (ITEM #2) AND REAR (ITEM #3) BRACKETS.
- 2.4 FOR THE PASSENGER SIDE THE INSTALLATION IS A MIRROR IMAGE OF THE DRIVERS SIDE, USE (ITEM #2) FOR THE FRONT BRACKET, (ITEM #1) FOR THE MIDDLE BRACKET, & (ITEM #4) FOR THE REAR BRACKET.

553081 SHEET 1 OF 4 8SEP16

- 3. ATTACH THE MOUNTING BRACKETS TO THE BOX OF THE VEHICLE AS FOLLOWS:
  - 3.1. ATTACH THE INBOARD MOUNTING BRACKETS (ITEM #6,7) TO THE FRAME AS SHOWN USING 1/2-13 X 1.00 HEX SCREW, 1/2" WASHER, AND 1/2-13 SERRATED FLANGE NUTS (ITEM #10,11,12). LEAVE THIS BRACKET LOOSE AT THIS TIME. NOTE THAT THESE MOUNTING BRACKETS ARE NOT THE SAME FROM LEFT TO RIGHT.
  - 3.2. ATTACH THE W2W SUPPORT BRACKET (ITEM #8) TO THE INBOARD MOUNTING BRACKET USING TWO 3/8-16X 1" HEX SCREWS, TWO 3/8" WASHERS, AND TWO 3/8-16 FLANGE NUTS (ITEMS #9,16, 17) AND TO THE FRAME AS SHOWN USING A 1/2"-13 X 1" HEX SCREW, A 1/2" WASHER, AND A 1/2"-13 SERRATED FLANGE NUT (ITEMS #10,11,12). LEAVE THIS BRACKET LOOSE AT THIS TIME.
  - 3.3. INSTALL THE W2W OUTBOARD MOUNTING BRACKET (ITEM #5) TO THE INBOARD W2W BRACKET AS SHOWN USING TWO BLACK 5/16"-18 X 1" HEX SCREWS, TWO BLACK 5/16" WASHERS AND TWO BLACK 5/16"-18 FLANGE NUTS (ITEMS #13,14,15). LEAVE THIS BRACKET LOOSE AT THIS TIME
- 4. INSTALL THE STEP PLATES, AND ADJUST BRACKETS, AND BOARDS BEFORE TIGHTENING ALL THE FASTENERS

| ITEM | PART NO. | QTY | DESCRIPTION                                     |
|------|----------|-----|-------------------------------------------------|
| 1    | 553006   | 2   | BRKT-MTG, WLDMNT, FRONT LH, MID RH. 571632      |
| 2    | 553007   | 2   | BRKT-MTG, WLDMNT, FRONT RH, MID LH. 571632      |
| 3    | 553008   | 1   | BRKT-MTG, WLDMNT, REAR LH, 571632               |
| 4    | 553009   | 1   | BRKT-MTG, WLDMNT, REAR RH, 571632               |
| 5    | 551721   | 2   | BRKT-MTG, MS, W2W, OUTBOARD                     |
| 6    | 551694   | 1   | BRKT-MTG, MS, W2W, RH, INBOARD                  |
| 7    | 551693   | 1   | BRKT-MTG, MS, W2W, LH, INBOARD                  |
| 8    | 552875   | 2   | BRKT-MTG, W2W, SUPPORT                          |
| 9    | 100040   | 4   | SCR-HEX HD, 3/8-16 X 1.0" UNC, ZP               |
| 10   | 100118   | 4   | WASHER, FLAT, 1/2" ZP                           |
| 11   | 100085   | 4   | SCR-HEX HD, ½"-13 X 1",ZP                       |
| 12   | 100123   | 4   | NUT-HEX, FLG, 1/2"-13                           |
| 13   | 106996   | 4   | NUT-SERR FLG, SST, 5/16"-18, BZP                |
| 14   | 106997   | 4   | SCR-HEX HD, 5/16"-18 X 1.00", BZP               |
| 15   | 106998   | 4   | WASHER, SST, 5/16", BZP                         |
| 16   | 100062   | 4   | WSHR, FLAT, 3/8", .438 ID X 1.00 OD X .083" THK |
| 17   | 100181   | 4   | NUT, SERR FLG, HEX, 3/8-16 UNC, ZP              |
| 18   | 101320   | 12  | BLT-CRG, 1/4-20 X 1.00", SST, BLK, EM6219       |
| 19   | 101370   | 12  | WSHR-FL, SST, .281 X .625 X .065                |
| 20   | 102366   | 12  | NUT-FLG, HEX, 1/4-20, SST                       |
| 21   | 102549   | 12  | SCR-HEX HD, M8 X 1.25 X 25mm, ZP                |
| 22   | 100034   | 12  | WSHR-FL, 5/16, ZP                               |
| 23   | 105859   | 6   | NUT HEX-FLG, M8 X 1.25, ZP                      |
| 24   | 553012   | 6   | T-BOLT WELDMENT, ZP, 571632                     |
| 25   | 101572   | 6   | BOLT RETAINER-PLASTIC, 8mm                      |