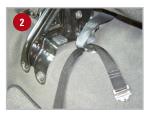

#### Installation Instructions:

- 1 Flip up the bottoms of the back seats.
- 2 Thread nylon straps through the seat belt loops under the back seats, by sliding straps through the backside of seat belt loops, so the buckles end up on top.
- 3 Place the DU-HA under the back seats with the high side forward.
- 4 Thread nylon straps through the slots in the back of the DU-HA.
- Loop each strap together by threading up through the bottom of the back slot of the buckle and down through the front slot of the buckle. Tighten as pictured. The nylon straps help secure the DU-HA in the truck.
- Install the dividers in the DU-HA by sliding them into the channel slots in the DU-HA. Install the foam organizer/gun racks with the plastic stiffeners by sliding them into the pre-cut slots in the dividers (as pictured below).

D

**B**)

A

E)

Ribs on buckle should face up. Thread strap through buckle as shown.

This is how the DU-HA should look installed under the back seat.