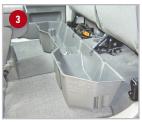

#### Installation Instructions:

- 1 Flip up the bottoms of the back seats.
- 2 Thread nylon straps through the seat belt loops under the back seats, by sliding straps through the backside of seat belt loops, so the buckles end up on top.
- 3 Place the DU-HA under the back seats with the high side forward.
- 4 Thread nylon straps through the slots in the back of the DU-HA.
- Loop each strap together by threading up through the bottom of the back slot of the buckle and down through the front slot of the buckle. Tighten as pictured. The nylon straps help secure the DU-HA in the truck.
- Install the dividers in the DU-HA by sliding them into the channel slots in the DU-HA. Install the foam organizer/gun racks with the plastic stiffeners by sliding them into the pre-cut slots in the dividers (as pictured below).

For further instructions refer to truck owners manual or contact DU-HA, Inc.

| Part | Part Number   | Description               | Qty |
|------|---------------|---------------------------|-----|
| Α    |               | DU-HA Storage Unit        | 1   |
| В    | Divider-40011 | Divider                   | 2   |
| C    | Divider-40011 | Foam Organizer / Gun Rack | 2   |
| D    | Divider-40011 | Plastic Stiffener         | 4   |
| E    | 1001217       | Nylon Strap with Buckle   | 2   |

D

**B**)

A

E)

Ribs on buckle should face up. Thread strap through buckle as shown.

This is how the DU-HA should look installed under the back seat.