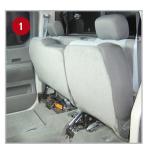

#### Installation Instructions:

- 1 Flip up the bottoms of the back seats.
- 2 Thread nylon straps through the seat belt loops under the back seats, by sliding straps through the backside of seat belt loops, so the buckles end up on top.
- 3 Place the DU-HA under the back seats with the high side forward.
- 4 Thread nylon straps through the slots in the back of the DU-HA.
- Loop each strap together by threading up through the bottom of the back slot of the buckle and down through the front slot of the buckle. Tighten as pictured. The nylon straps help secure the DU-HA in the truck.
- Install the dividers in the DU-HA by sliding them into the channel slots in the DU-HA. Install the foam organizer/gun racks with the plastic stiffeners by sliding them into the pre-cut slots in the dividers (as pictured below).

D

**B**)

A

E)

Ribs on buckle should face up. Thread strap through buckle as shown.

This is how the DU-HA should look installed under the back seat.