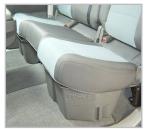

#### Installation Instructions:

- 1 Flip up the bottoms of the back seats.
- 2 Thread nylon straps through the seat belt loops under the back seats, by sliding straps through the backside of seat belt loops, so the buckles end up on top.
- 3 Place the DU-HA under the back seats with the high side forward.
- 4 Thread nylon straps through the slots in the back of the DU-HA.
- Loop each strap together by threading up through the bottom of the back slot of the buckle and down through the front slot of the buckle. Tighten as pictured. The nylon straps help secure the DU-HA in the truck.
- Install the dividers in the DU-HA by sliding them into the channel slots in the DU-HA. Install the foam organizer/gun racks with the plastic stiffeners by sliding them into the pre-cut slots in the dividers (as pictured below).

D

**B**)

A

E)

Ribs on buckle should face up. Thread strap through buckle as shown.

This is how the DU-HA should look installed under the back seat.