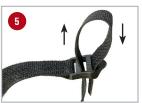

#### Installation Instructions:

- 1 Flip up the bottoms of the back seats.
- 2 Thread nylon straps through the seat belt loops under the back seats, by sliding straps through the backside of seat belt loops, so the buckles end up on top.
- 3 Place the DU-HA under the back seats with the high side forward.
- 4 Thread nylon straps through the slots in the back of the DU-HA.
- Loop each strap together by threading up through the bottom of the back slot of the buckle and down through the front slot of the buckle. Tighten as pictured. The nylon straps help secure the DU-HA in the truck.
- Install the dividers in the DU-HA by sliding them into the channel slots in the DU-HA. Install the foam organizer/gun racks with the plastic stiffeners by sliding them into the pre-cut slots in the dividers (as pictured below).

D

**B**)

A

E)

Ribs on buckle should face up. Thread strap through buckle as shown.

This is how the DU-HA should look installed under the back seat.