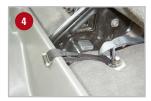

#### Installation Instructions:

- 1 Flip up the bottoms of the back seats.
- 2 Thread nylon straps through the seat belt loops under the back seats, by sliding straps through the backside of seat belt loops, so the buckles end up on top.
- 3 Place the DU-HA under the back seats with the high side forward.
- 4 Thread nylon straps through the slots in the back of the DU-HA.
- Loop each strap together by threading up through the bottom of the back slot of the buckle and down through the front slot of the buckle. Tighten as pictured. The nylon straps help secure the DU-HA in the truck.
- Install the dividers in the DU-HA by sliding them into the channel slots in the DU-HA. Install the foam organizer/gun racks with the plastic stiffeners by sliding them into the pre-cut slots in the dividers (as pictured below).