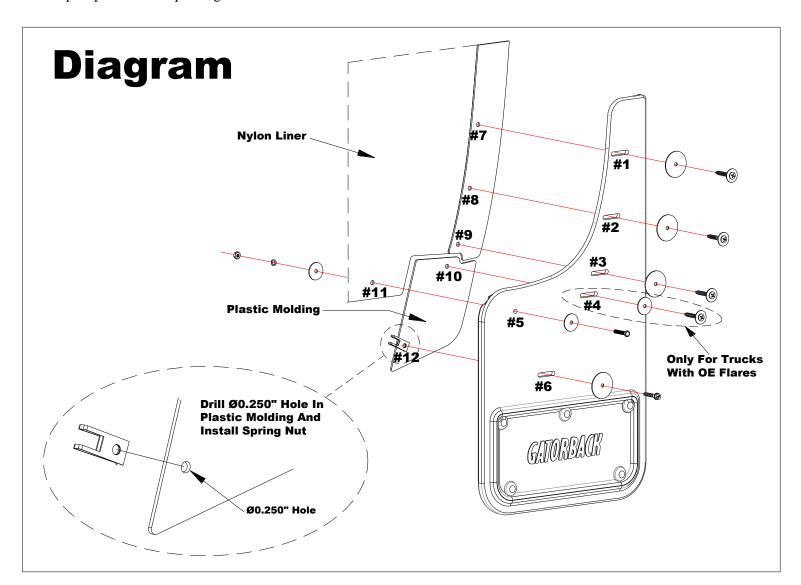

0.203"x1.5", 18ga

Part #018066

- 1. Before you install your Gatorback Mud Flap, see the diagram and parts list for all necessary parts.
- 2. Remove the 3 factory bolts from holes #7 to #9 in the fender.
- 3a. For trucks with flare, install mud flap into factory fender holes #7 to #9 through mud flap holes #1 to #3 using factory bolts and supplied 1-1/2" washers (018066), and into plastic liner hole #10 through mud flap hole #4 using a factory bolt and a supplied 1" washer (018031). Loosely secure at this point.
- 3b. For trucks without flare, install mud flap into factory fender holes #7 to #9 through mud flap holes #1 to #3 using factory bolts and supplied 1-1/2" washers (018066). Loosely secure at this point.

- 4. Using a bubble level or square, ensure that the mud flap is level. Viewing the vehicle from the back, the outer edge of the mud flap should appear parallel to the tires.
- 5. Carefully tighten all fasteners. Ensure that the mud flap has remained level.
- 6. Drill <sup>1</sup>/<sub>4</sub>" hole through mud flap hole #5 into plastic molding (#11)
- 7. Secure flap to plastic liner with a machine screw (012022), 2 stainless steel washers (018031), a lock washer (024001), and a hex nut (025003).
- 8. Drill <sup>1</sup>/<sub>4</sub>" hole through mud flap hole #6 into plastic molding (#12)
- 9. Install spring nut on hole #12 on plastic liner (see diagram).
- 10. Secure using bolt (016041) and 1-1/2" flat washer (018066).
- 11. Repeat procedure on passenger side.