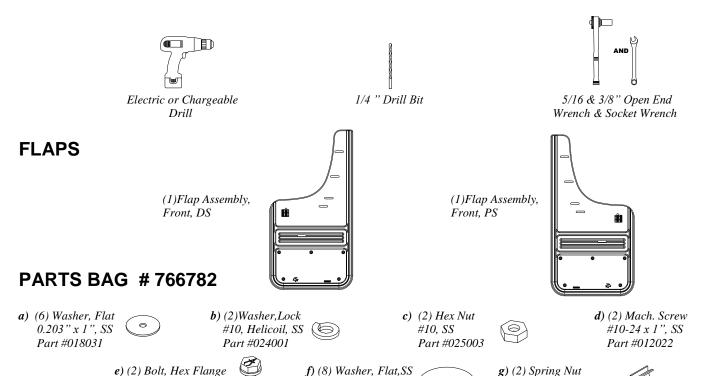

## **TOOLS REQUIRED**

## INSTALLATION

M4.2 x 1", SS Part #016041

\*Note\* Please see mounting diagram for important details regarding with flare and without flare applications. For ease of installation, it is suggested that the wheel be removed.