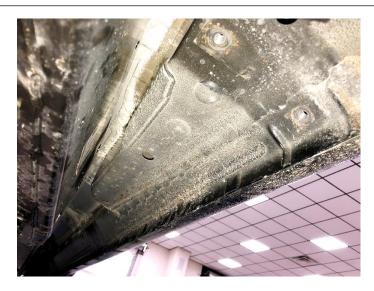

| PARTS INCLUDED | QTY |
|----------------|-----|
| DRIVER SIDE    | 1   |
| PASSENGER SIDE | 1   |
|                |     |

<u>Step 1</u>. Identify the Driver side rail.

**STEP 2:** Remove any factory running boards or hardware and discard. **STEP 3:** Clean/tap the two-factory threaded mounting locations.