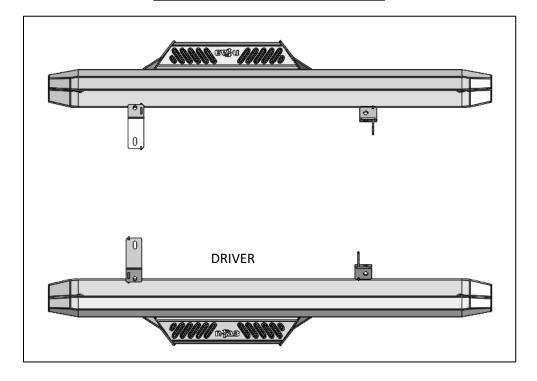

| PARTS INCLUDED | QTY |
|----------------|-----|
| DRIVER SIDE    | 1   |
| PASSENGER SIDE | 1   |
|                |     |

<u>Step 1</u>. Identify the Driver side rail.

**STEP 2:** Remove any factory running boards or hardware and discard. **STEP 3:** Clean/tap the two-factory threaded mounting locations.