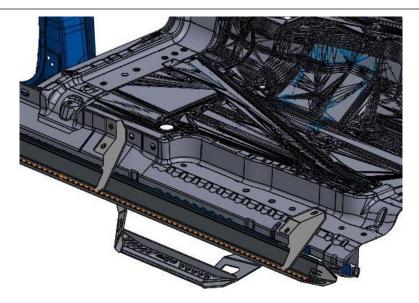

**<u>STEP 4</u>**: Carefully place step into place and loosely fasten using the supplied M10X25mm hardware.

Step 5: Next, tighten the two lower bolts first following with the two upper bolts.Step 6: Repeat steps 2-5 with passenger side.Step7: Your install is now complete.