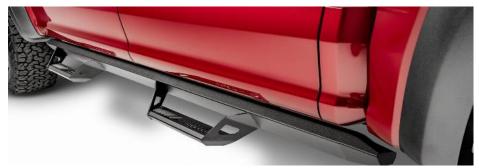

I-SHEET NUMBER: INST-00325 PART NUMBER: **PRF2156B-TX** PRODUCT: **ALUMINUM HOOP STEP** APPLICATION: **FORD BRONCO 2 DR** 

## PREDATOR PRO

| HARDWARE DESCRIPTION |                | QTY |
|----------------------|----------------|-----|
| HWKT-12              |                |     |
| FHLB                 | M10 X 25mm HEX | 8   |
| 04240X               | BOLT FLANGE    | _   |