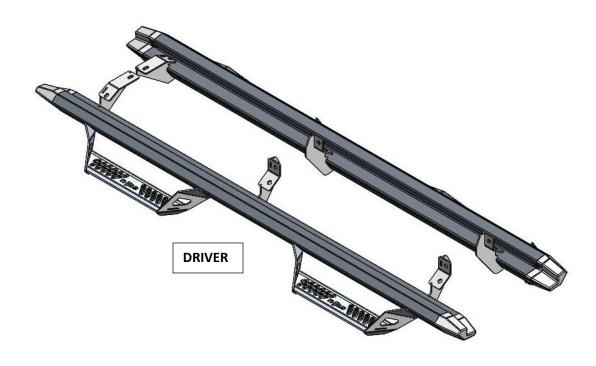

| PARTS INCLUDED | QTY |
|----------------|-----|
| DRIVER SIDE    | 1   |
| PASSENGER SIDE | 1   |

<u>Step 1.</u> Identify the Driver and Passenger side Step Rail.

**STEP 2:** Remove any factory running boards or hardware and discard. **STEP 3:** Clean/tap the three factory threaded mounting locations.