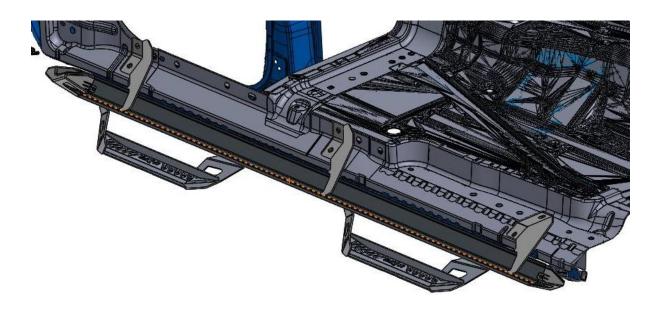

**STEP 4:** Carefully place step into place and loosely fasten using the supplied M10X25mm hardware.

**Step 5:** Next, tighten the three lower bolts first following with the three upper bolts.

**Step 6:** Repeat steps 2-5 with passenger side.