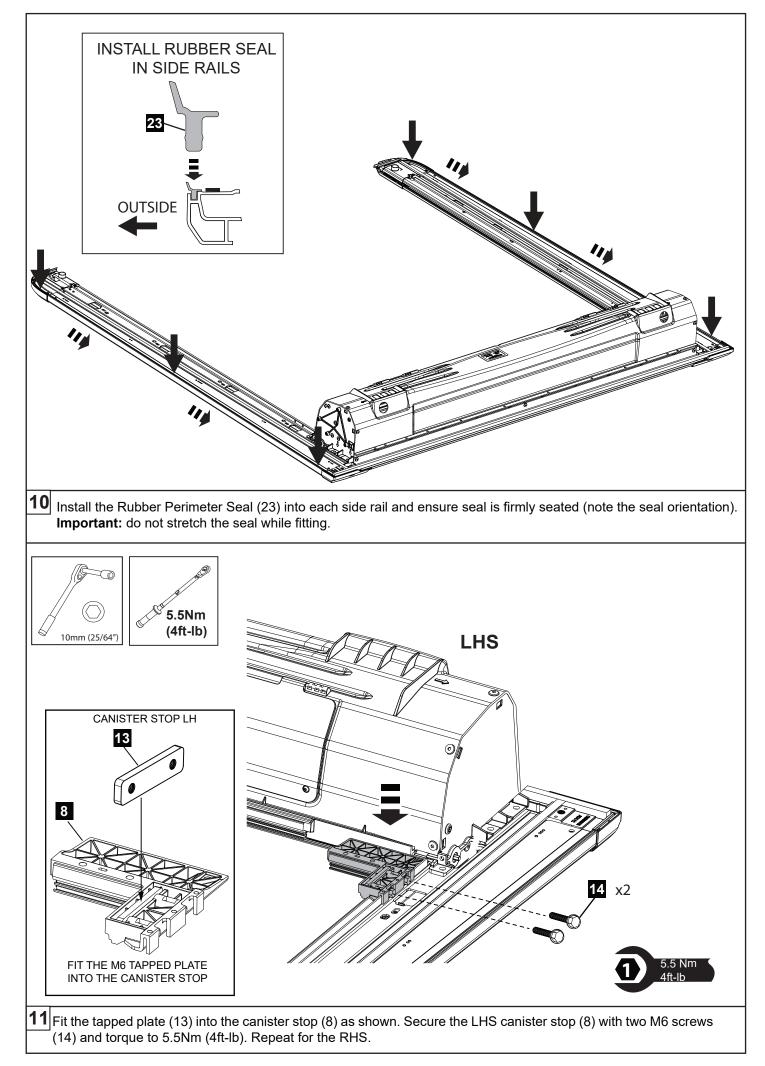

## Safety Notes

- Check that all work practices comply with safety standards.
- Please wear appropriate clothing and use safety equipment.

Ratchet & Sockets 10mm

| VIEW UNDER THE SIDE RAIL RHS (TUB NOT                                                                                                                                                                                                                                                                                                                                                                                                                                     | REAR VIEW                             |
|---------------------------------------------------------------------------------------------------------------------------------------------------------------------------------------------------------------------------------------------------------------------------------------------------------------------------------------------------------------------------------------------------------------------------------------------------------------------------|---------------------------------------|
| FIT FIRST                                                                                                                                                                                                                                                                                                                                                                                                                                                                 |                                       |
| <ul> <li>Working from RHS to LHS (to avoid one side lifting up) torque all screws (20)&amp;(19) to 5.5Nm (4ft-lb). Perform fina fitment check as per step 4 (section C). IMPORTANT: Check the clearance between rear corner casting and top or tailgate, target is 8mm(0.3"). Open and close the tailgate to check function of seal (makes contact with tailgate and does not over compress) if position requires adjustment refer to steps 12-15 (section A).</li> </ul> |                                       |
| CONNECT FRONT DRAIN TUBES TO CANISTER<br>TUB<br>CANISTER<br>CANISTER<br>Connect the front drain tubes to the canister. Connect the                                                                                                                                                                                                                                                                                                                                        | FIT REAR DRAIN<br>TUBES TO SIDE RAILS |
| THIS SECTION LEFT INTENTIONALLY BLANK                                                                                                                                                                                                                                                                                                                                                                                                                                     |                                       |