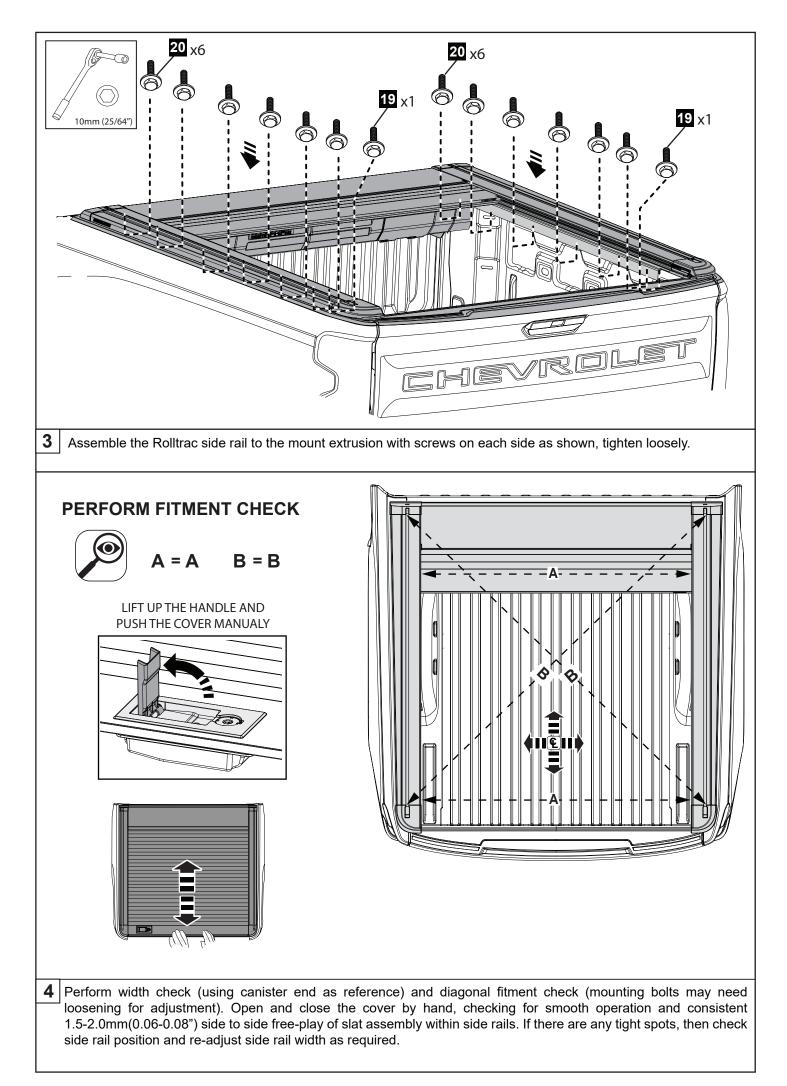

## Safety Notes

- Check that all work practices comply with safety standards.
- Please wear appropriate clothing and use safety equipment.

Ratchet & Sockets 10mm

| VIEW UNDER THE SIDE RAIL RHS (TUB NOT                                                                                                                                                                                                                                                                                                                                                                                                                                     | REAR VIEW                             |
|---------------------------------------------------------------------------------------------------------------------------------------------------------------------------------------------------------------------------------------------------------------------------------------------------------------------------------------------------------------------------------------------------------------------------------------------------------------------------|---------------------------------------|
| FIT FIRST                                                                                                                                                                                                                                                                                                                                                                                                                                                                 |                                       |
| <ul> <li>Working from RHS to LHS (to avoid one side lifting up) torque all screws (20)&amp;(19) to 5.5Nm (4ft-lb). Perform fina fitment check as per step 4 (section C). IMPORTANT: Check the clearance between rear corner casting and top or tailgate, target is 8mm(0.3"). Open and close the tailgate to check function of seal (makes contact with tailgate and does not over compress) if position requires adjustment refer to steps 12-15 (section A).</li> </ul> |                                       |
| CONNECT FRONT DRAIN TUBES TO CANISTER<br>TUB<br>CANISTER<br>CANISTER<br>Connect the front drain tubes to the canister. Connect the                                                                                                                                                                                                                                                                                                                                        | FIT REAR DRAIN<br>TUBES TO SIDE RAILS |
| THIS SECTION LEFT INTENTIONALLY BLANK                                                                                                                                                                                                                                                                                                                                                                                                                                     |                                       |