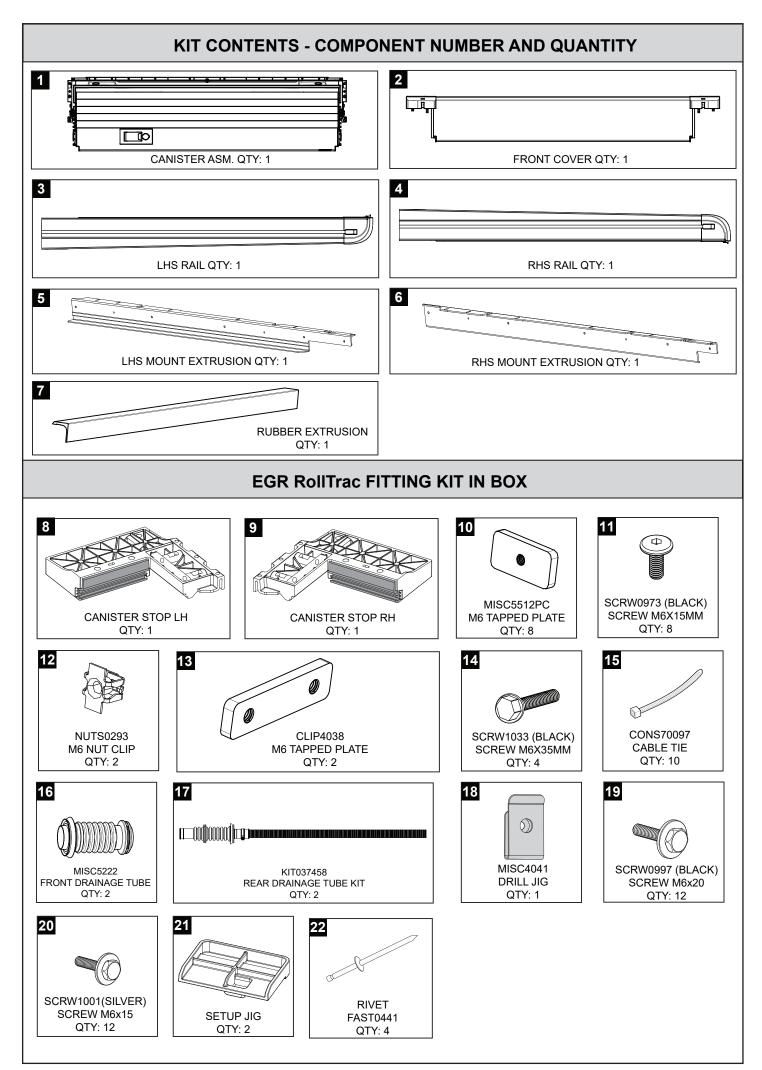

fore installation of EGR RollTrac.
- Always install the accessory following the fitting instructions. Failure to do so may cause damage to the vehicle or the accessory.
- Ensure all recyclable discarded vehicle accessory components and packaging are recycled following local recycling regulations.
- It is always recommended that this accessory is fitted by a qualified Technician.
- · Safely store and protect any removed vehicle components.
- Ensure all bare metal surfaces are protected using Automotive Bare Metal Primer and touch-up paint.
- Remove all metal swarf and dust from all vehicle surfaces if surface is used for accessory installation.

## Safety Notes

- Check that all work practices comply with safety standards.
- Please wear appropriate clothing and use safety equipment.

























Ratchet & Sockets 10mm



















| VIEW UNDER THE SIDE RAIL RHS (TUB NOT                                                                                                                                                                                                                                                                                                                                                                                                                                     | REAR VIEW                             |
|---------------------------------------------------------------------------------------------------------------------------------------------------------------------------------------------------------------------------------------------