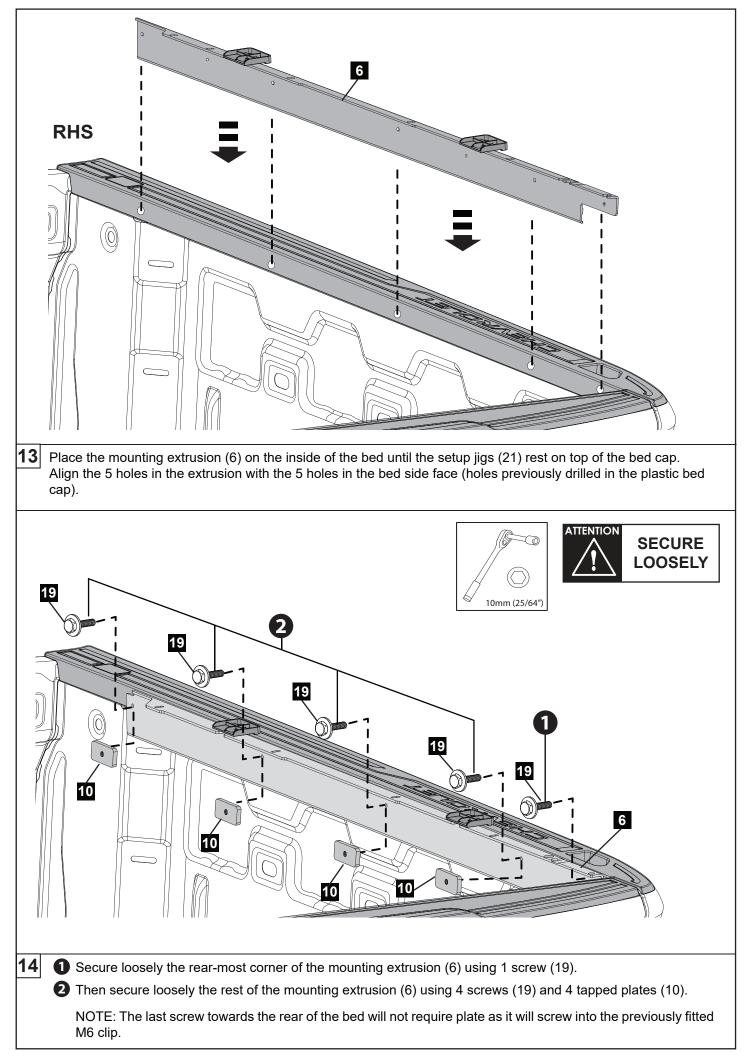

n of EGR RollTrac.
- Always install the accessory following the fitting instructions. Failure to do so may cause damage to the vehicle or the accessory.
- Ensure all recyclable discarded vehicle accessory components and packaging are recycled following local recycling regulations.
- It is always recommended that this accessory is fitted by a qualified Technician.
- · Safely store and protect any removed vehicle components.
- Ensure all bare metal surfaces are protected using Automotive Bare Metal Primer and touch-up paint.
- Remove all metal swarf and dust from all vehicle surfaces if surface is used for accessory installation.

## Safety Notes

- Check that all work practices comply with safety standards.
- Please wear appropriate clothing and use safety equipment.

























Ratchet & Sockets 10mm



















| VIEW UNDER THE SIDE RAIL RHS (TUB NOT                                                                                                                                                                                                                                                                                                                                                                                                                                     | REAR VIEW                             |
|-------------------------------------------------------------------------------------------------------------------------------------------------------------------------------------------------------------------------------------------------------------