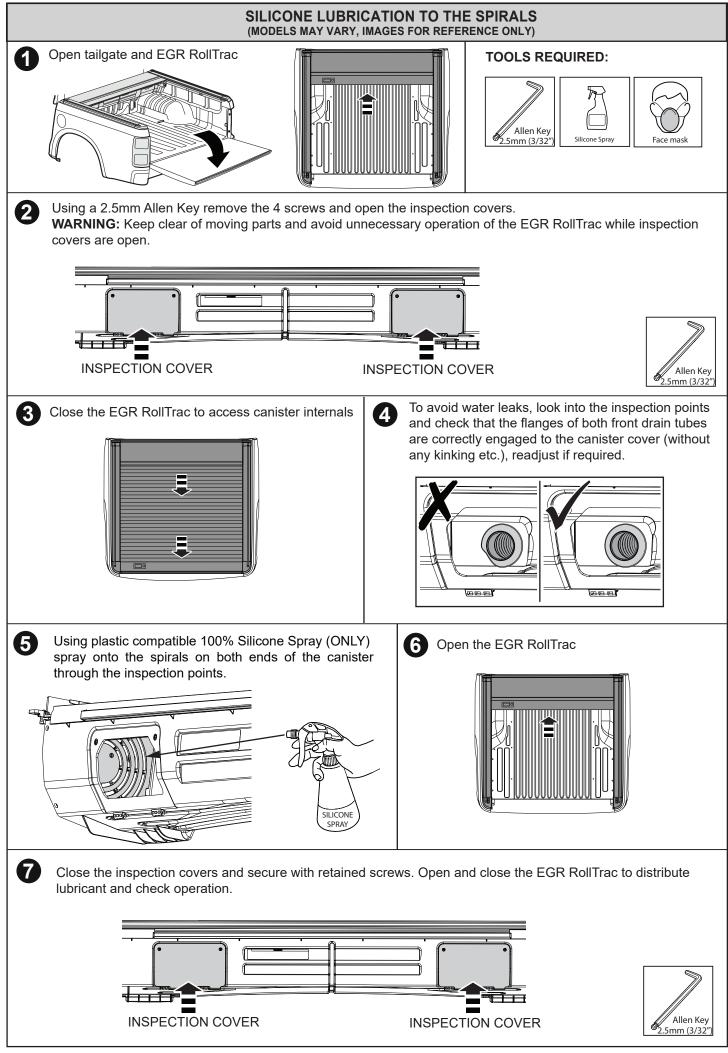

# **General Notes**

- Read through the fitting instructions before installation of EGR RollTrac.
- Always install the accessory following the fitting instructions. Failure to do so may cause damage to the vehicle or the accessory.
- Ensure all recyclable discarded vehicle accessory components and packaging are recycled following local recycling regulations.
- It is always recommended that this accessory is fitted by a qualified Technician.
- · Safely store and protect any removed vehicle components.
- Ensure all bare metal surfaces are protected using Automotive Bare Metal Primer and touch-up paint.
- Remove all metal swarf and dust from all vehicle surfaces if surface is used for accessory installation.

## Safety Notes

- Check that all work practices comply with safety standards.
- Please wear appropriate clothing and use safety equipment.

Ratchet & Sockets 10mm

| VIEW UNDER THE SIDE RAIL RHS (TUB NOT                                                                                                                                                                                                                                                                                                                                                                                                                                     | REAR VIEW                             |
|---------------------------------------------------------------------------------------------------------------------------------------------------------------------------------------------------------------------------------------------------------------------------------------------------------------------------------------------------------------------------------------------------------------------------------------------------------------------------|---------------------------------------|
| FIT FIRST                                                                                                                                                                                                                                                                                                                                                                                                                                                                 |                                       |
| <ul> <li>Working from RHS to LHS (to avoid one side lifting up) torque all screws (20)&amp;(19) to 5.5Nm (4ft-lb). Perform fina fitment check as per step 4 (section C). IMPORTANT: Check the clearance between rear corner casting and top or tailgate, target is 8mm(0.3"). Open and close the tailgate to check function of seal (makes contact with tailgate and does not over compress) if position requires adjustment refer to steps 12-15 (section A).</li> </ul> |                                       |
| CONNECT FRONT DRAIN TUBES TO CANISTER<br>TUB<br>CANISTER<br>CANISTER<br>Connect the front drain tubes to the canister. Connect the                                                                                                                                                                                                                                                                                                                                        | FIT REAR DRAIN<br>TUBES TO SIDE RAILS |
| THIS SECTION LEFT INTENTIONALLY BLANK                                                                                                                                                                                                                                                                                                                                                                                                                                     |                                       |