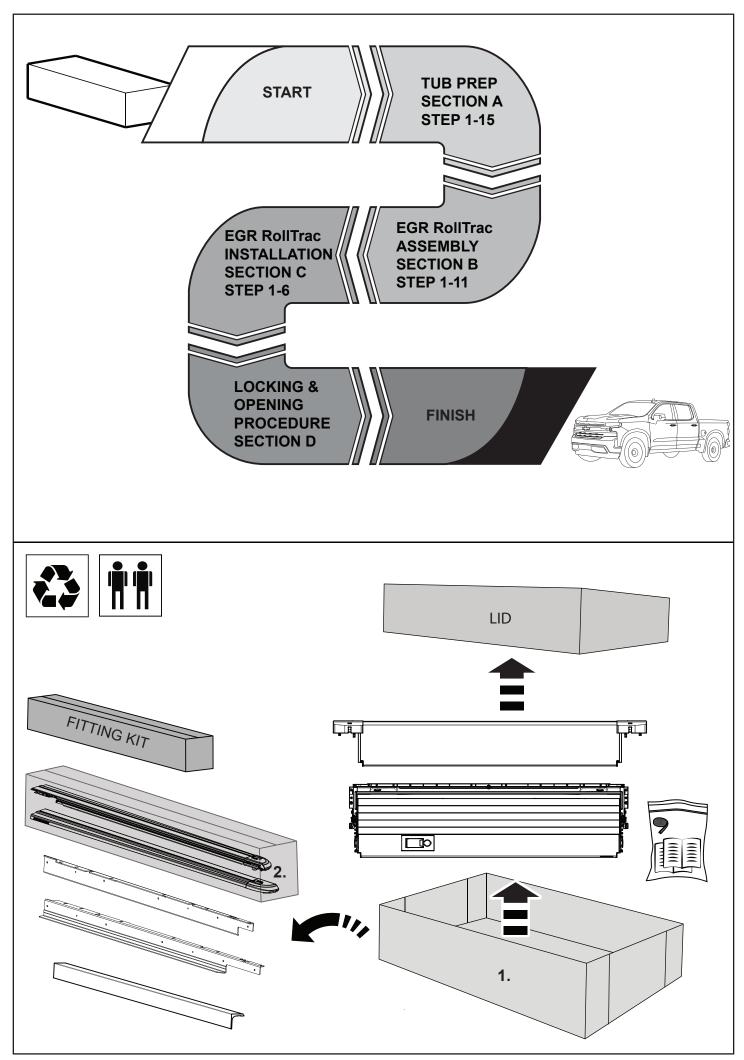

before installation of EGR RollTrac.
- Always install the accessory following the fitting instructions. Failure to do so may cause damage to the vehicle or the accessory.
- Ensure all recyclable discarded vehicle accessory components and packaging are recycled following local recycling regulations.
- It is always recommended that this accessory is fitted by a qualified Technician.
- · Safely store and protect any removed vehicle components.
- Ensure all bare metal surfaces are protected using Automotive Bare Metal Primer and touch-up paint.
- Remove all metal swarf and dust from all vehicle surfaces if surface is used for accessory installation.

## Safety Notes

- Check that all work practices comply with safety standards.
- Please wear appropriate clothing and use safety equipment.

























Ratchet & Sockets 10mm



















| VIEW UNDER THE SIDE RAIL RHS (TUB NOT                                                                                                                                                                                                                                                                                                                                                                                                                                     | REAR VIEW                             |
|-------------------------------------------------------------------------------------------------------------------------------------------------------------------------------------------------------------------------------------------