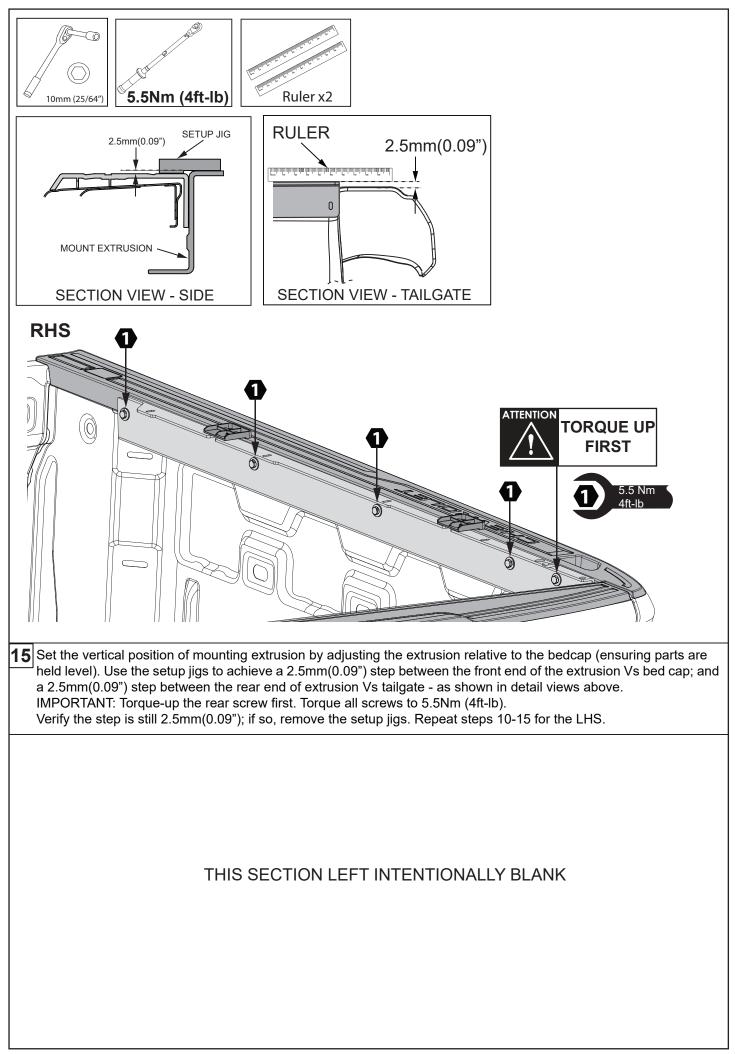

s install the accessory following the fitting instructions. Failure to do so may cause damage to the vehicle or the accessory.
- Ensure all recyclable discarded vehicle accessory components and packaging are recycled following local recycling regulations.
- It is always recommended that this accessory is fitted by a qualified Technician.
- · Safely store and protect any removed vehicle components.
- Ensure all bare metal surfaces are protected using Automotive Bare Metal Primer and touch-up paint.
- Remove all metal swarf and dust from all vehicle surfaces if surface is used for accessory installation.

## Safety Notes

- Check that all work practices comply with safety standards.
- Please wear appropriate clothing and use safety equipment.

























Ratchet & Sockets 10mm



















| VIEW UNDER THE SIDE RAIL RHS (TUB NOT                                                                                                                                                                                                                                                                                                                                                                                                                                     | REAR VIEW                             |
|---------------------------------------------------------------------------------------------------------------------------------------------------------------------------------------------------------------------------------------------------------------------------------------