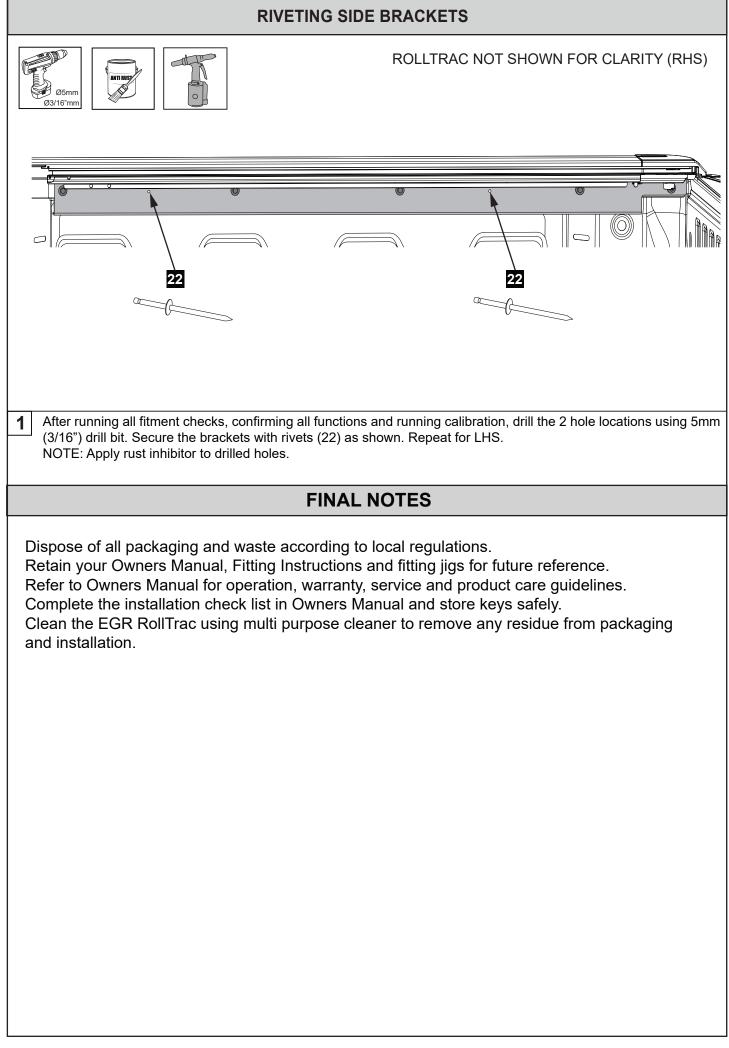

## Safety Notes

- Check that all work practices comply with safety standards.
- Please wear appropriate clothing and use safety equipment.

Ratchet & Sockets 10mm

| VIEW UNDER THE SIDE RAIL RHS (TUB NOT                                                                                                                                                                                                                                                                                                                                                                                                                                     | REAR VIEW                             |
|---------------------------------------------------------------------------------------------------------------------------------------------------------------------------------------------------------------------------------------------------------------------------------------------------------------------------------------------------------------------------------------------------------------------------------------------------------------------------|---------------------------------------|
| FIT FIRST                                                                                                                                                                                                                                                                                                                                                                                                                                                                 |                                       |
| <ul> <li>Working from RHS to LHS (to avoid one side lifting up) torque all screws (20)&amp;(19) to 5.5Nm (4ft-lb). Perform fina fitment check as per step 4 (section C). IMPORTANT: Check the clearance between rear corner casting and top or tailgate, target is 8mm(0.3"). Open and close the tailgate to check function of seal (makes contact with tailgate and does not over compress) if position requires adjustment refer to steps 12-15 (section A).</li> </ul> |                                       |
| CONNECT FRONT DRAIN TUBES TO CANISTER<br>TUB<br>CANISTER<br>CANISTER<br>Connect the front drain tubes to the canister. Connect the                                                                                                                                                                                                                                                                                                                                        | FIT REAR DRAIN<br>TUBES TO SIDE RAILS |
| THIS SECTION LEFT INTENTIONALLY BLANK                                                                                                                                                                                                                                                                                                                                                                                                                                     |                                       |