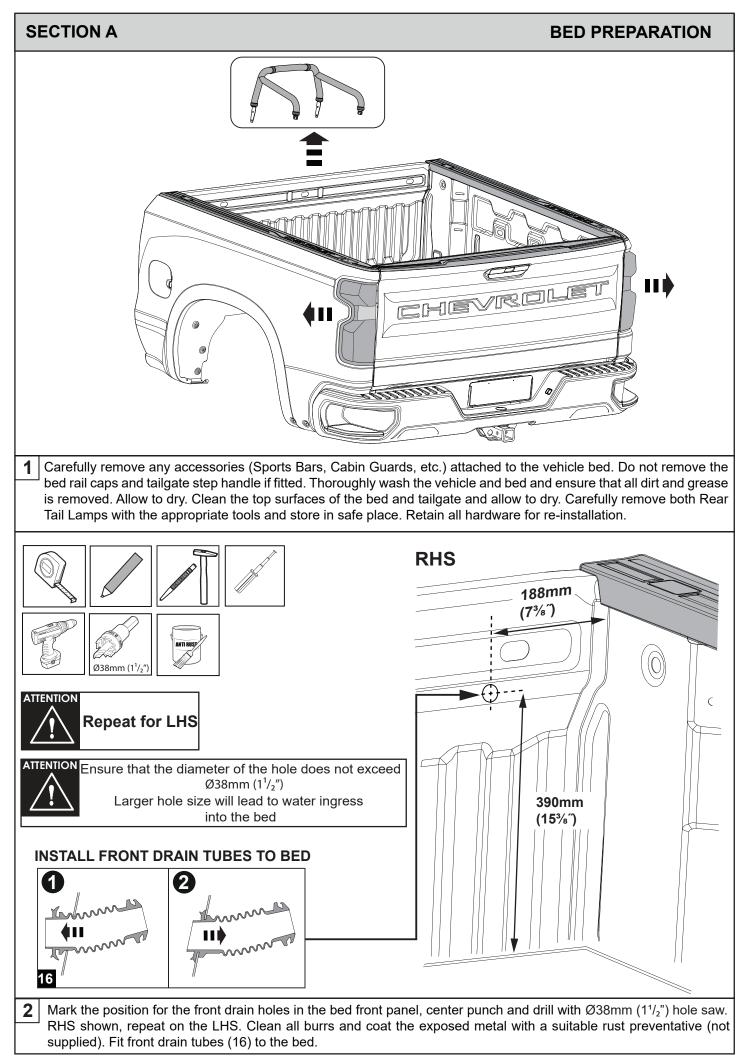

# INSTALLATION INSTRUCTIONS EGR POLLTRAC MANUAL

Vehicle Model: CHEVROLET SILVERADO 1500 (T1 XX) 5Ft/Short Bed LHD & RHD - Excludes models with accessories that would affect EGR RollTrac fitment Year of manufacture: MY 2019 onwards