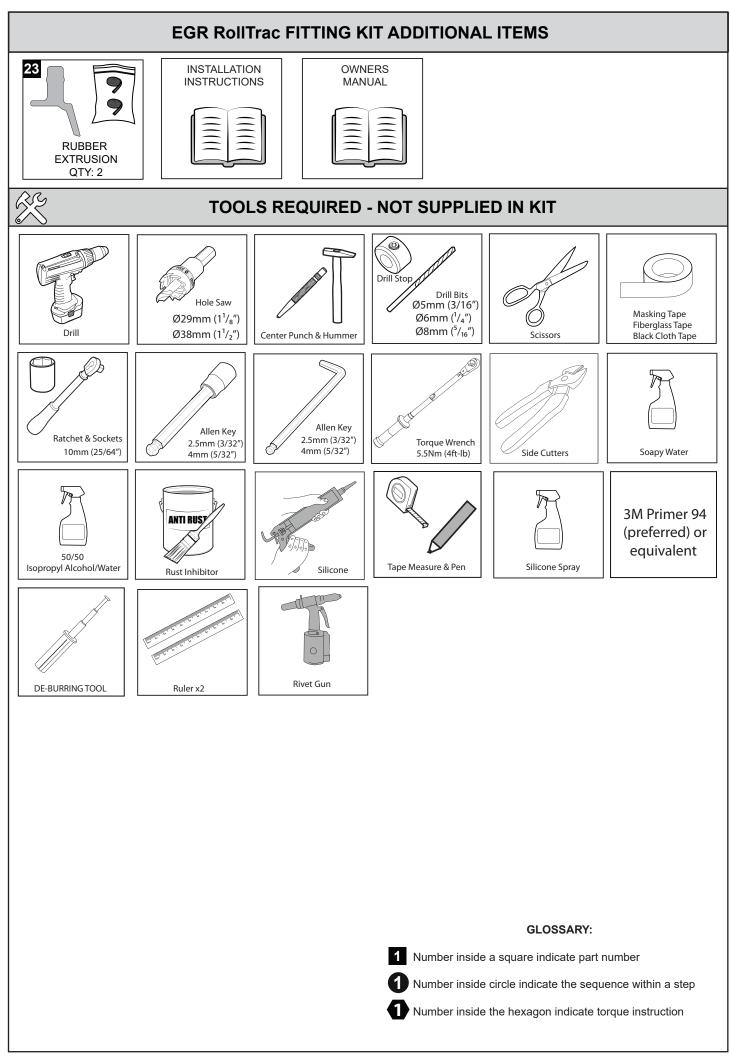

re installation of EGR RollTrac.
- Always install the accessory following the fitting instructions. Failure to do so may cause damage to the vehicle or the accessory.
- Ensure all recyclable discarded vehicle accessory components and packaging are recycled following local recycling regulations.
- It is always recommended that this accessory is fitted by a qualified Technician.
- · Safely store and protect any removed vehicle components.
- Ensure all bare metal surfaces are protected using Automotive Bare Metal Primer and touch-up paint.
- Remove all metal swarf and dust from all vehicle surfaces if surface is used for accessory installation.

## Safety Notes

- Check that all work practices comply with safety standards.
- Please wear appropriate clothing and use safety equipment.

























Ratchet & Sockets 10mm



















| VIEW UNDER THE SIDE RAIL RHS (TUB NOT                                                                                                                                                                                                                                                                                                                                                                                                                                     | REAR VIEW                             |
|-----------------------------------------------------------------------------------------------------------------------------------------------------------------------------------------------------------------------------------------------