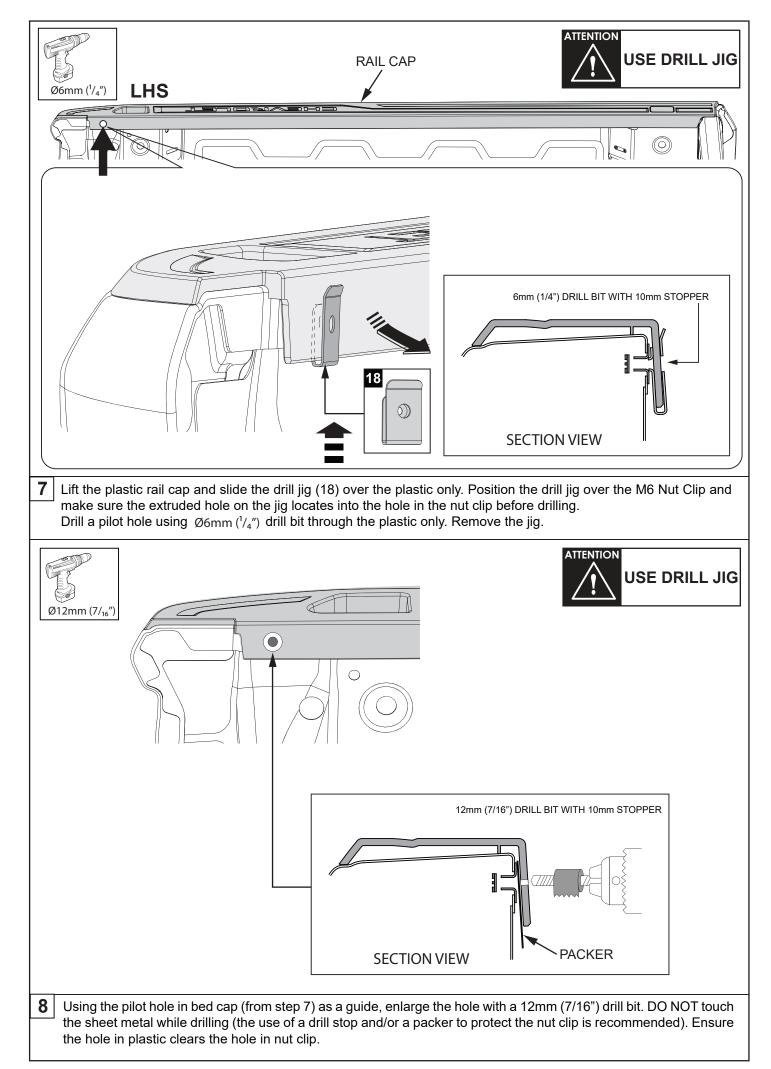

# INSTALLATION INSTRUCTIONS EGR POLLTRAC MANUAL

Vehicle Model: CHEVROLET SILVERADO 1500 (T1 XX) 5Ft/Short Bed LHD & RHD - Excludes models with accessories that would affect EGR RollTrac fitment Year of manufacture: MY 2019 onwards