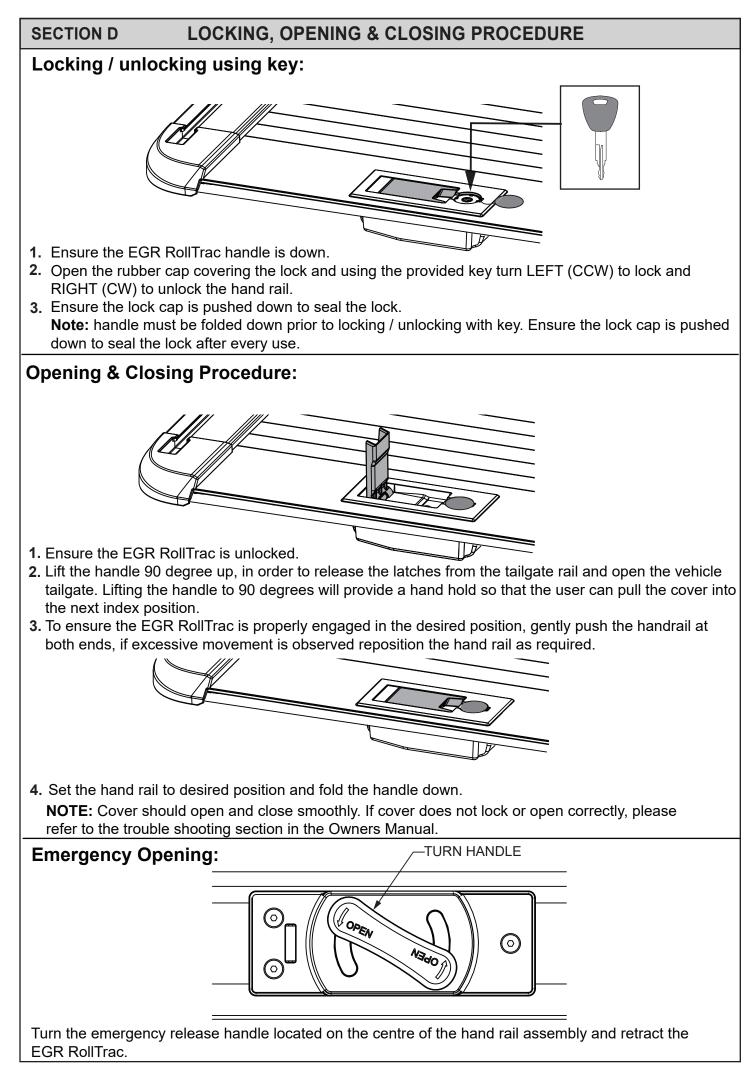

| FIT REAR DRAIN<br>TUBES TO SIDE RAILS |
| THIS SECTION LEFT INTENTIONALLY BLANK                                                                                                                                                                                                                                                                                                                                                                                                                                     |                                       |