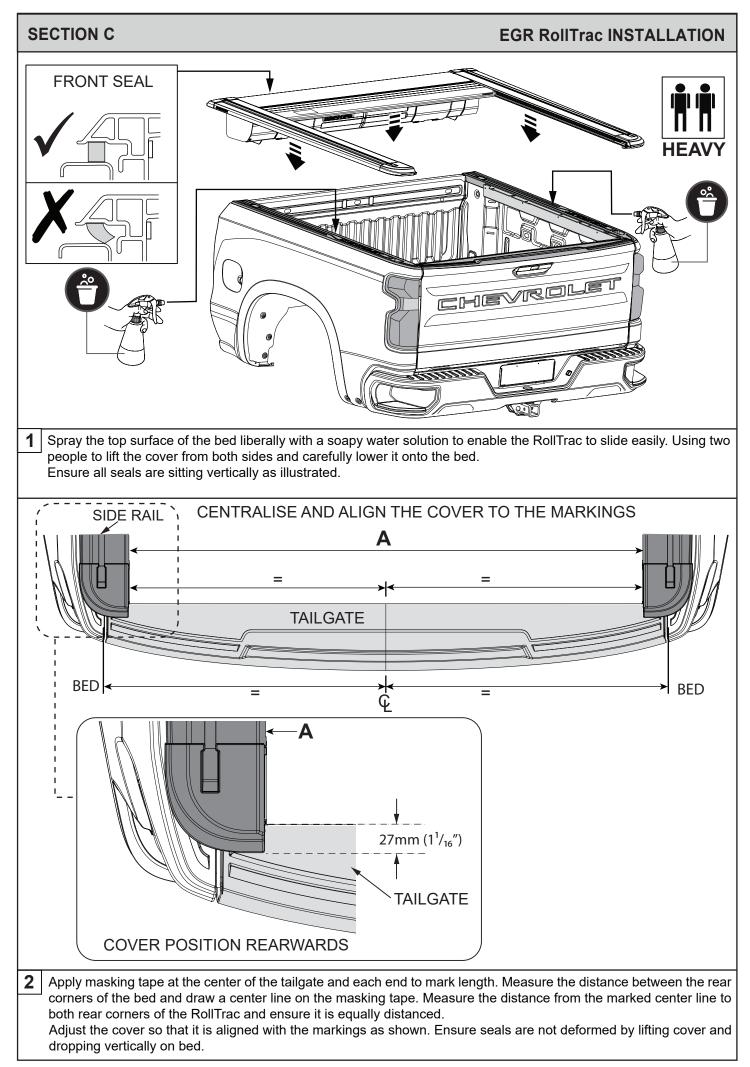

accessory following the fitting instructions. Failure to do so may cause damage to the vehicle or the accessory.
- Ensure all recyclable discarded vehicle accessory components and packaging are recycled following local recycling regulations.
- It is always recommended that this accessory is fitted by a qualified Technician.
- · Safely store and protect any removed vehicle components.
- Ensure all bare metal surfaces are protected using Automotive Bare Metal Primer and touch-up paint.
- Remove all metal swarf and dust from all vehicle surfaces if surface is used for accessory installation.

## Safety Notes

- Check that all work practices comply with safety standards.
- Please wear appropriate clothing and use safety equipment.

























Ratchet & Sockets 10mm



















| VIEW UNDER THE SIDE RAIL RHS (TUB NOT                                                                                                                                                                                                                                                                                                                                                                                                                                     | REAR VIEW                             |
|-----------------------------------------------------------------------------------------------------------------------------------------------------------------------------------------------------------------------------------------------------------------------------------------------------