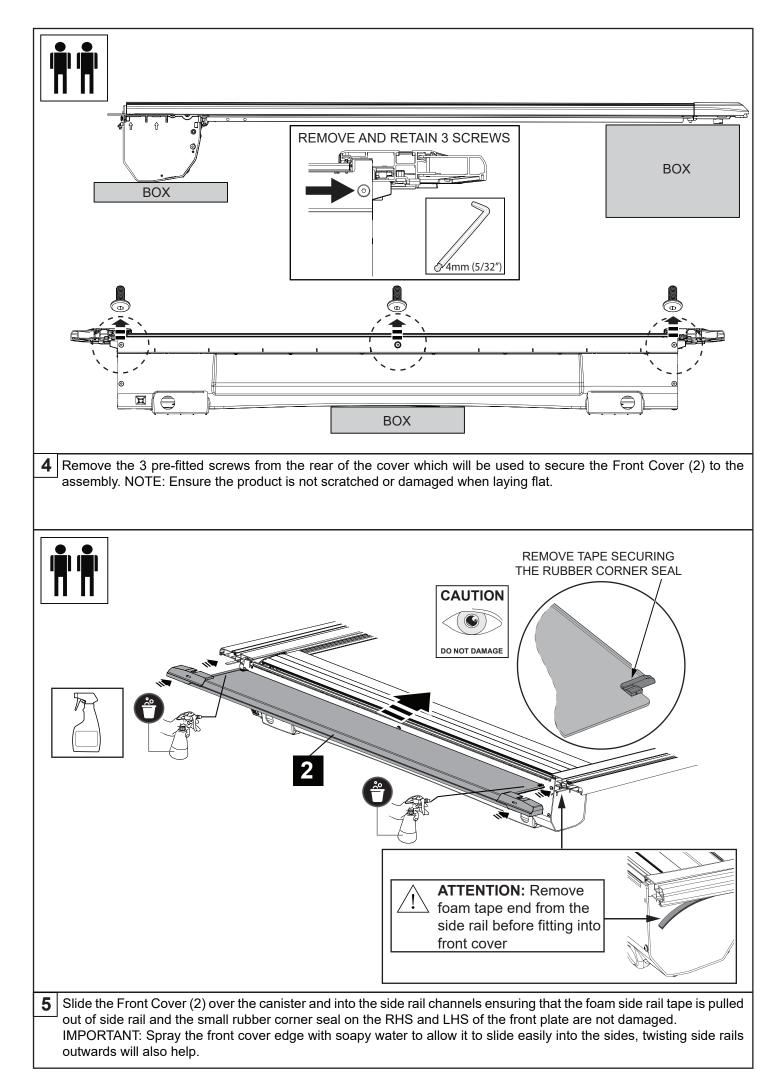

all the accessory following the fitting instructions. Failure to do so may cause damage to the vehicle or the accessory.
- Ensure all recyclable discarded vehicle accessory components and packaging are recycled following local recycling regulations.
- It is always recommended that this accessory is fitted by a qualified Technician.
- · Safely store and protect any removed vehicle components.
- Ensure all bare metal surfaces are protected using Automotive Bare Metal Primer and touch-up paint.
- Remove all metal swarf and dust from all vehicle surfaces if surface is used for accessory installation.

## Safety Notes

- Check that all work practices comply with safety standards.
- Please wear appropriate clothing and use safety equipment.

























Ratchet & Sockets 10mm



















| VIEW UNDER THE SIDE RAIL RHS (TUB NOT                                                                                                                                                                                                                                                                                                                                                                                                                                     | REAR VIEW                             |
|---------------------------------------------------------------------------------------------------------------------------------------------------------------------------------------------------------------------------------------------------------------------------------------------