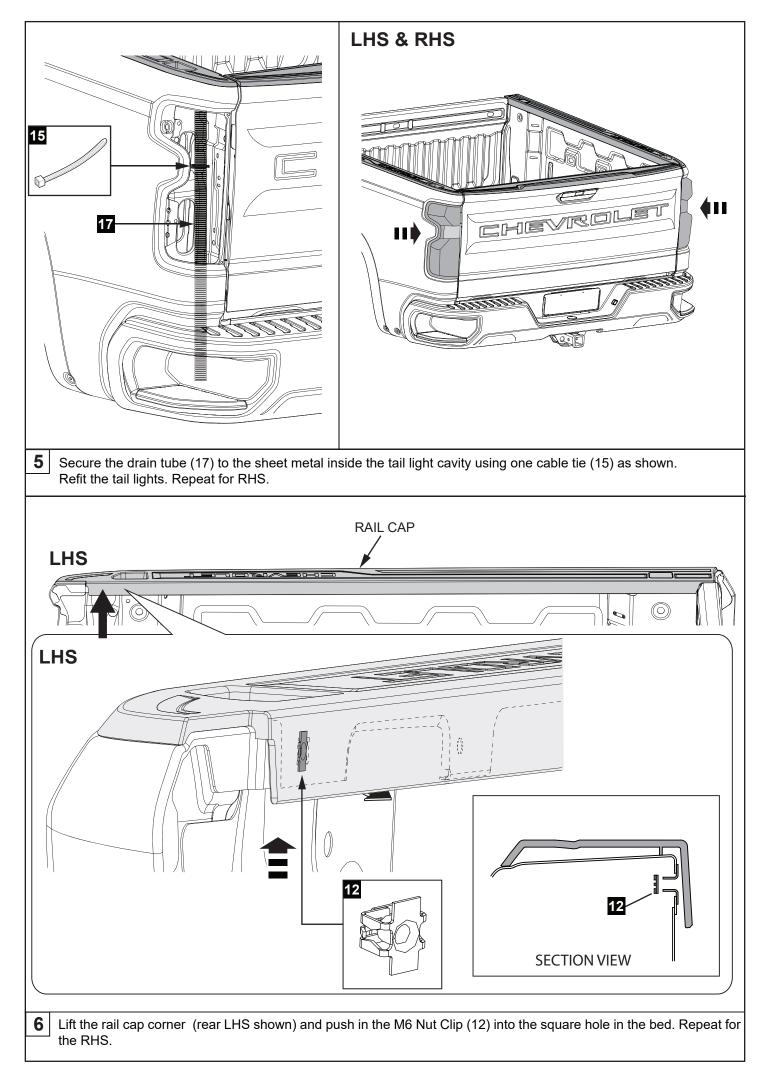

# INSTALLATION INSTRUCTIONS EGR POLLTRAC MANUAL

Vehicle Model: CHEVROLET SILVERADO 1500 (T1 XX) 5Ft/Short Bed LHD & RHD - Excludes models with accessories that would affect EGR RollTrac fitment Year of manufacture: MY 2019 onwards