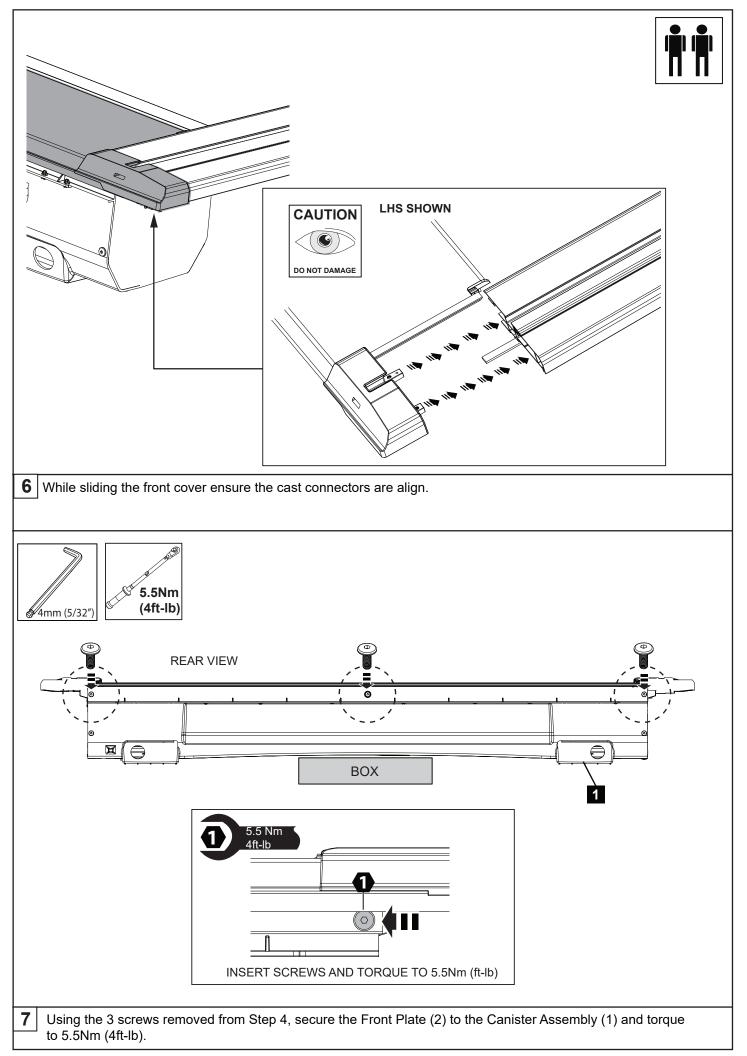

l the accessory following the fitting instructions. Failure to do so may cause damage to the vehicle or the accessory.
- Ensure all recyclable discarded vehicle accessory components and packaging are recycled following local recycling regulations.
- It is always recommended that this accessory is fitted by a qualified Technician.
- · Safely store and protect any removed vehicle components.
- Ensure all bare metal surfaces are protected using Automotive Bare Metal Primer and touch-up paint.
- Remove all metal swarf and dust from all vehicle surfaces if surface is used for accessory installation.

## Safety Notes

- Check that all work practices comply with safety standards.
- Please wear appropriate clothing and use safety equipment.

























Ratchet & Sockets 10mm



















| VIEW UNDER THE SIDE RAIL RHS (TUB NOT                                                                                                                                                                                                                                                                                                                                                                                                                                     | REAR VIEW                             |
|-----------------------------------------------------------------------------------------------------------------------------------------------------------------------------------------------------------------------------------------------------------------------------------------------