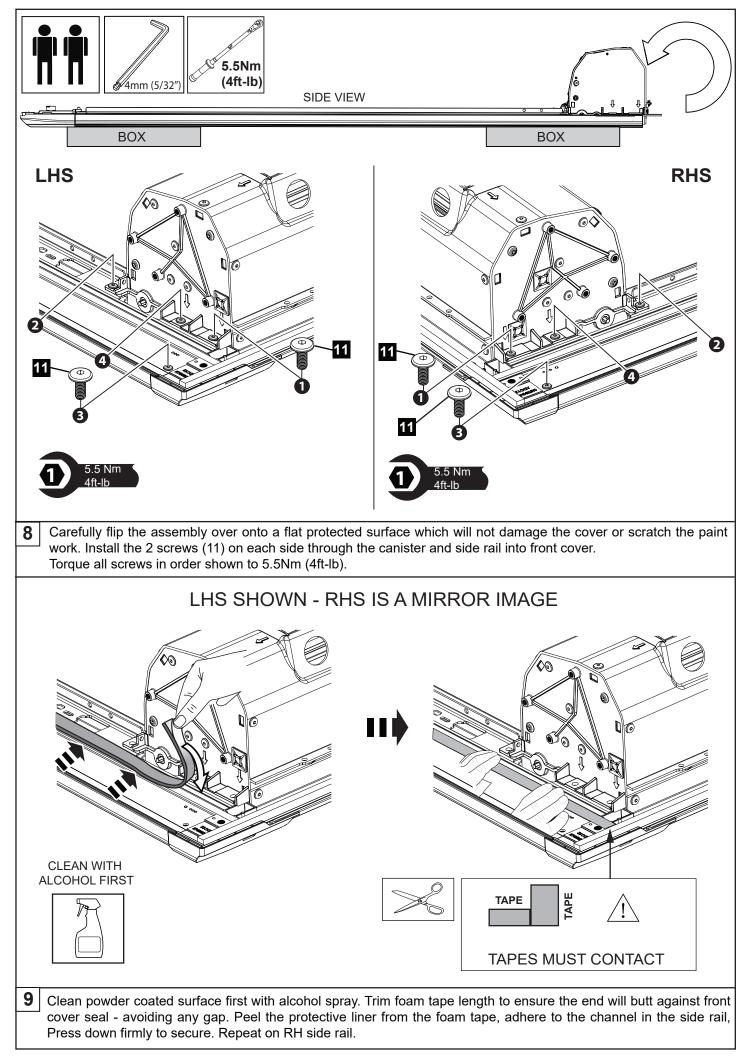

## Safety Notes

- Check that all work practices comply with safety standards.
- Please wear appropriate clothing and use safety equipment.

Ratchet & Sockets 10mm

| VIEW UNDER THE SIDE RAIL RHS (TUB NOT                                                                                                                                                                                                                                                                                                                                                                                                                                     | REAR VIEW                             |
|---------------------------------------------------------------------------------------------------------------------------------------------------------------------------------------------------------------------------------------------------------------------------------------------------------------------------------------------------------------------------------------------------------------------------------------------------------------------------|---------------------------------------|
| FIT FIRST                                                                                                                                                                                                                                                                                                                                                                                                                                                                 |                                       |
| <ul> <li>Working from RHS to LHS (to avoid one side lifting up) torque all screws (20)&amp;(19) to 5.5Nm (4ft-lb). Perform fina fitment check as per step 4 (section C). IMPORTANT: Check the clearance between rear corner casting and top or tailgate, target is 8mm(0.3"). Open and close the tailgate to check function of seal (makes contact with tailgate and does not over compress) if position requires adjustment refer to steps 12-15 (section A).</li> </ul> |                                       |
| CONNECT FRONT DRAIN TUBES TO CANISTER<br>TUB<br>CANISTER<br>CANISTER<br>Connect the front drain tubes to the canister. Connect the                                                                                                                                                                                                                                                                                                                                        | FIT REAR DRAIN<br>TUBES TO SIDE RAILS |
| THIS SECTION LEFT INTENTIONALLY BLANK                                                                                                                                                                                                                                                                                                                                                                                                                                     |                                       |