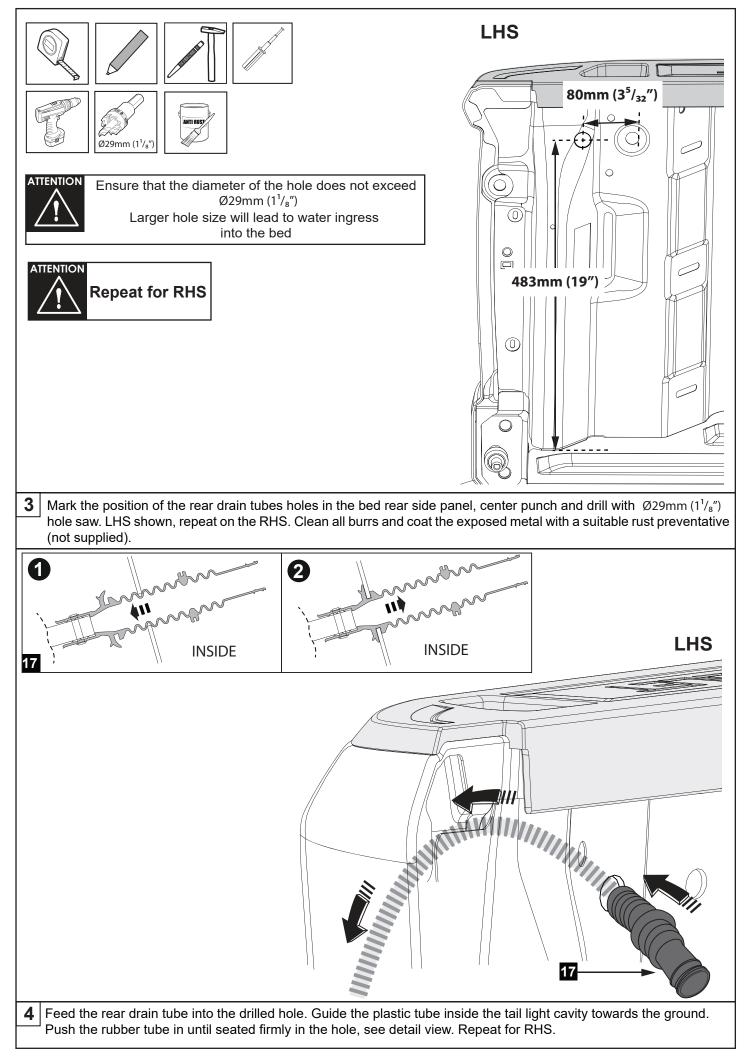

# INSTALLATION INSTRUCTIONS EGR POLLTRAC MANUAL

Vehicle Model: CHEVROLET SILVERADO 1500 (T1 XX) 5Ft/Short Bed LHD & RHD - Excludes models with accessories that would affect EGR RollTrac fitment Year of manufacture: MY 2019 onwards