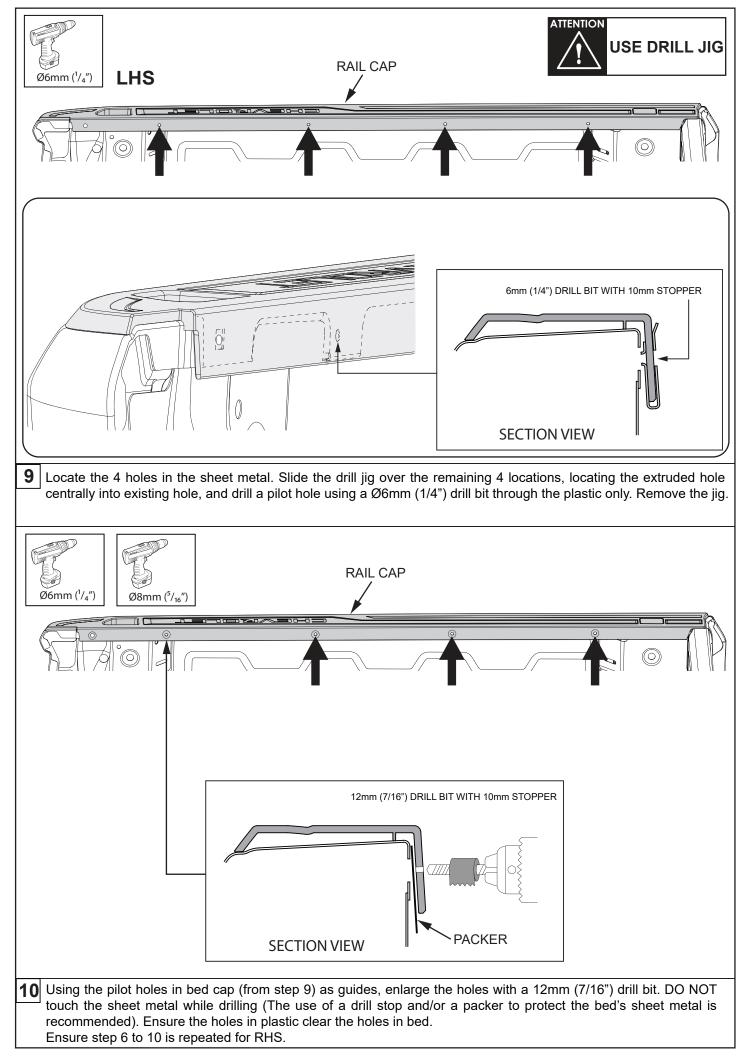

ation of EGR RollTrac.
- Always install the accessory following the fitting instructions. Failure to do so may cause damage to the vehicle or the accessory.
- Ensure all recyclable discarded vehicle accessory components and packaging are recycled following local recycling regulations.
- It is always recommended that this accessory is fitted by a qualified Technician.
- · Safely store and protect any removed vehicle components.
- Ensure all bare metal surfaces are protected using Automotive Bare Metal Primer and touch-up paint.
- Remove all metal swarf and dust from all vehicle surfaces if surface is used for accessory installation.

## Safety Notes

- Check that all work practices comply with safety standards.
- Please wear appropriate clothing and use safety equipment.

























Ratchet & Sockets 10mm



















| VIEW UNDER THE SIDE RAIL RHS (TUB NOT                                                                                                                                                                                                                                                                                                                                                                                                                                     | REAR VIEW                             |
|---------------------------------------------------------------------------------------------------------------------------------------------------------------------------------------------------------------------------------------------------------