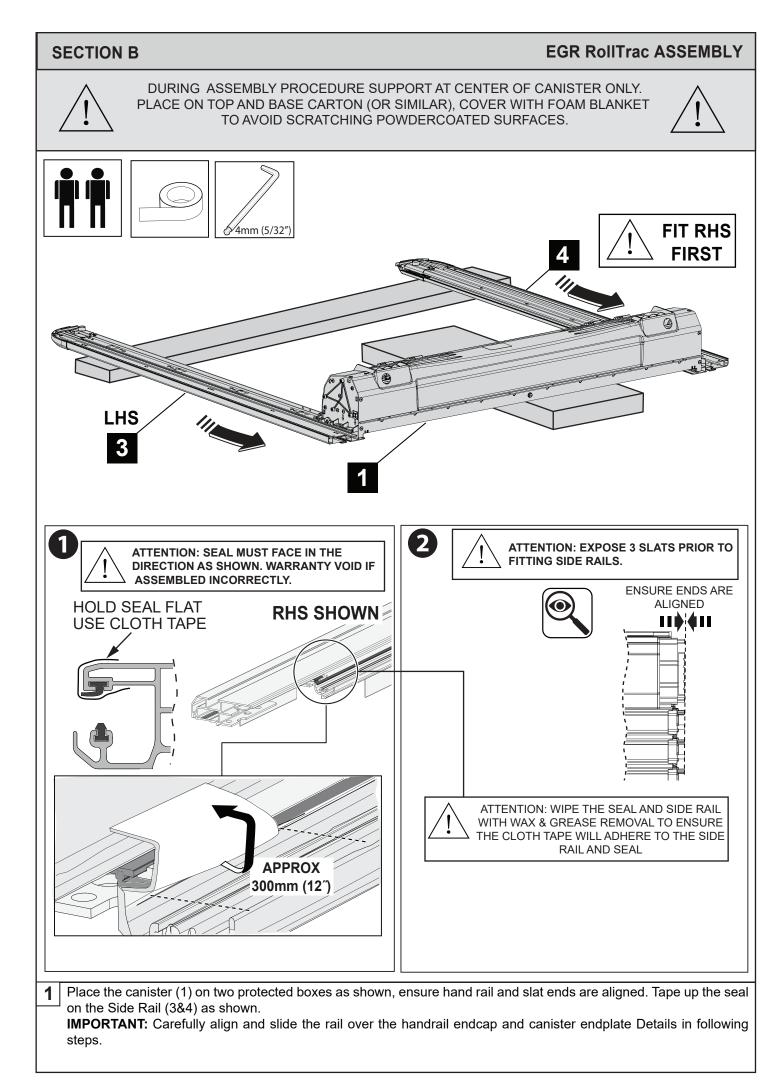

install the accessory following the fitting instructions. Failure to do so may cause damage to the vehicle or the accessory.
- Ensure all recyclable discarded vehicle accessory components and packaging are recycled following local recycling regulations.
- It is always recommended that this accessory is fitted by a qualified Technician.
- · Safely store and protect any removed vehicle components.
- Ensure all bare metal surfaces are protected using Automotive Bare Metal Primer and touch-up paint.
- Remove all metal swarf and dust from all vehicle surfaces if surface is used for accessory installation.

## Safety Notes

- Check that all work practices comply with safety standards.
- Please wear appropriate clothing and use safety equipment.

























Ratchet & Sockets 10mm



















| VIEW UNDER THE SIDE RAIL RHS (TUB NOT                                                                                                                                                                                                                                                                                                                                                                                                                                     | REAR VIEW                             |
|-----------------------------------------------------------------------------------------------------------------------------------------------------------------------------------------------------------------------------------------------------------------------------------------