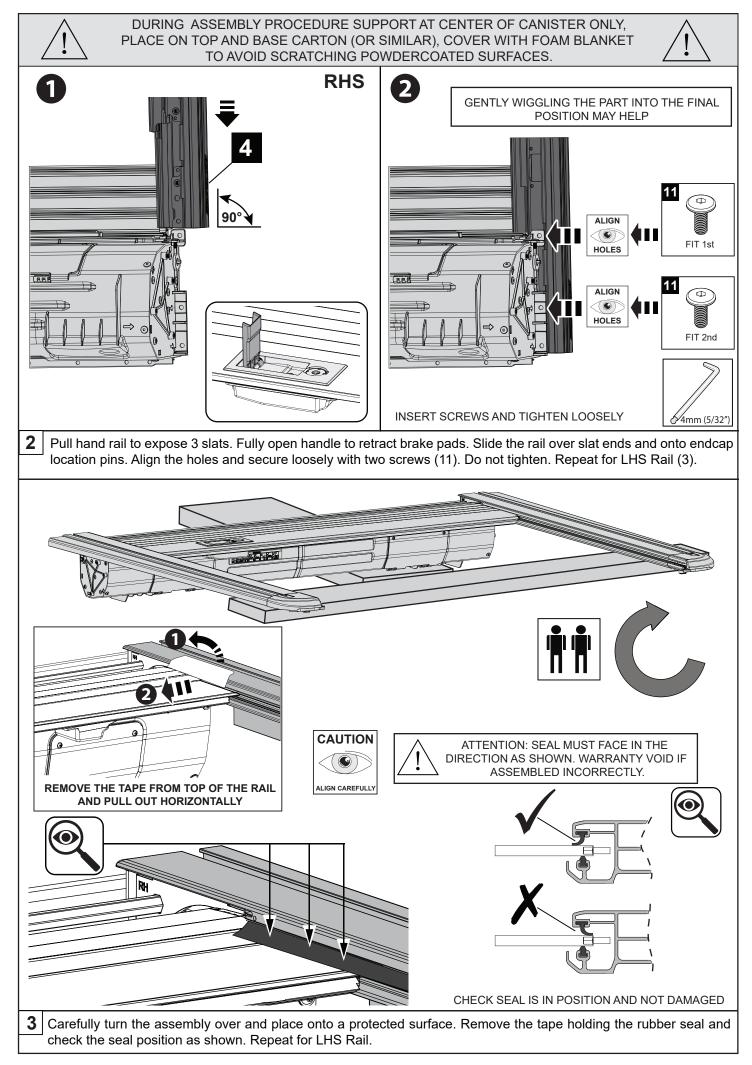

stall the accessory following the fitting instructions. Failure to do so may cause damage to the vehicle or the accessory.
- Ensure all recyclable discarded vehicle accessory components and packaging are recycled following local recycling regulations.
- It is always recommended that this accessory is fitted by a qualified Technician.
- · Safely store and protect any removed vehicle components.
- Ensure all bare metal surfaces are protected using Automotive Bare Metal Primer and touch-up paint.
- Remove all metal swarf and dust from all vehicle surfaces if surface is used for accessory installation.

## Safety Notes

- Check that all work practices comply with safety standards.
- Please wear appropriate clothing and use safety equipment.

























Ratchet & Sockets 10mm



















| VIEW UNDER THE SIDE RAIL RHS (TUB NOT                                                                                                                                                                                                                                                                                                                                                                                                                                     | REAR VIEW                             |
|-------------------------------------------------------------------------------------------------------------------------------------------------------------------------------------------------------------------------------------------------------------------------------------------